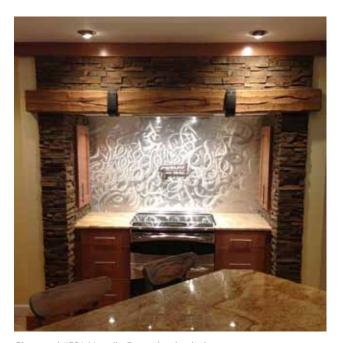

## Classic Metals from Chemetal are our most popular metals, with good reason.

Chemetal has the largest collection of these HPL and solid metals that you'll find anywhere. Think stainless appliance look with 46 design choices. Aluminum. Stainless. Brass. Copper. Bronze. Black. And more (Like #906 Brushed Copper Aluminum shown above). These materials are design work horses, ideal for inlays, cut-to-size, strips, panels and anywhere you want the modern, luxurious and energetic look of real metal. Classic Metals are available in 3 Series, each with advantages specific to your use and budget: