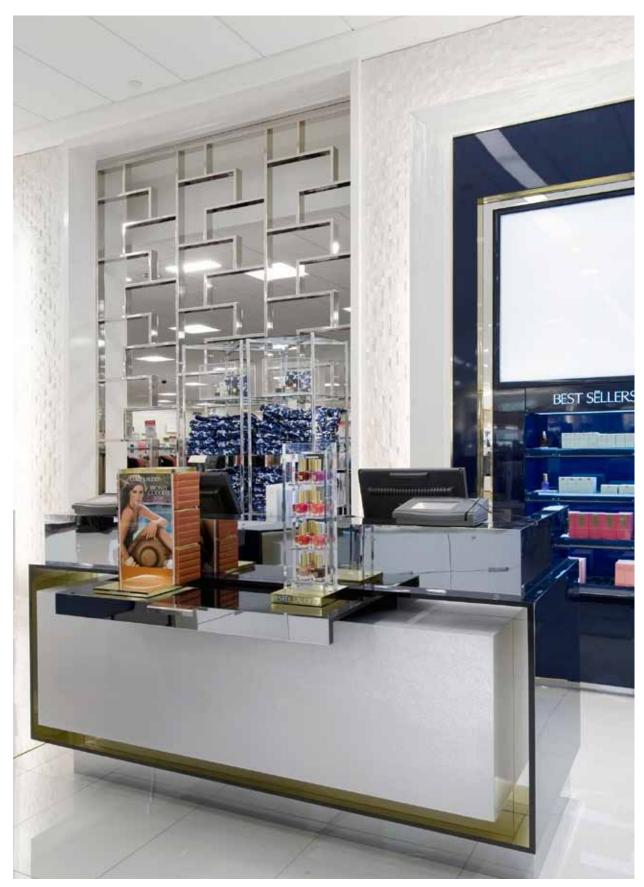

## Classic Metals from Chemetal are our most popular metals, with good reason.

Chemetal has the largest collection of these HPL and solid metals that you'll find anywhere. Think stainless appliance look with 46 design choices. Aluminum. Stainless. Brass. Copper. Bronze. Black. And more (Like #906 Brushed Copper Aluminum shown above). These materials are design work horses, ideal for inlays, cut-to-size, strips, panels and anywhere you want the modern, luxurious and energetic look of real metal. Classic Metals are available in 3 Series, each with advantages specific to your use and budget: