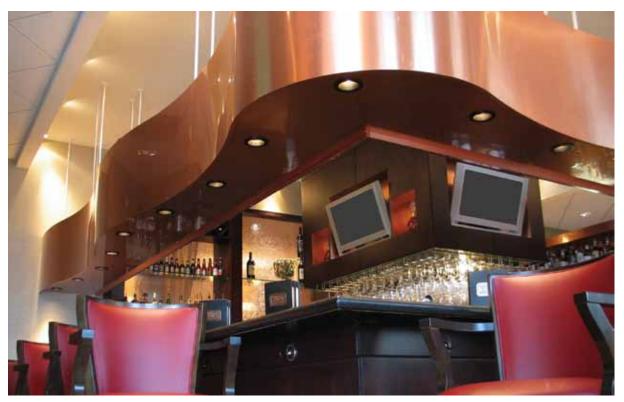

## Classic Metals from Chemetal are our most popular metals, with good reason.

Chemetal has the largest collection of these HPL and solid metals that you'll find anywhere. Think stainless appliance look with 46 design choices. Aluminum. Stainless. Brass. Copper. Bronze. Black. And more (Like #906 Brushed Copper Aluminum shown above). These materials are design work horses, ideal for inlays, cut-to-size, strips, panels and anywhere you want the modern, luxurious and energetic look of real metal. Classic Metals are available in 3 Series, each with advantages specific to your use and budget: