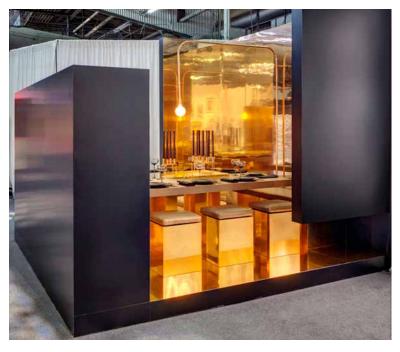

## Classic Metals from Chemetal are our most popular metals, with good reason.

Chemetal has the largest collection of these HPL and solid metals that you'll find anywhere. Think stainless appliance look with 46 design choices. Aluminum. Stainless. Brass. Copper. Bronze. Black. And more (Like #906 Brushed Copper Aluminum shown above). These materials are design work horses, ideal for inlays, cut-to-size, strips, panels and anywhere you want the modern, luxurious and energetic look of real metal. Classic Metals are available in 3 Series, each with advantages specific to your use and budget: