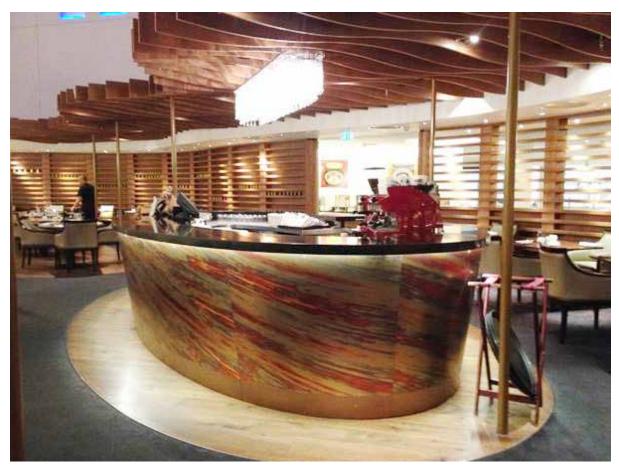

## Classic Metals from Chemetal are our most popular metals, with good reason.

Chemetal has the largest collection of these HPL and solid metals that you'll find anywhere. Think stainless appliance look with 46 design choices. Aluminum. Stainless. Brass. Copper. Bronze. Black. And more (Like #906 Brushed Copper Aluminum shown above). These materials are design work horses, ideal for inlays, cut-to-size, strips, panels and anywhere you want the modern, luxurious and energetic look of real metal. Classic Metals are available in 3 Series, each with advantages specific to your use and budget: