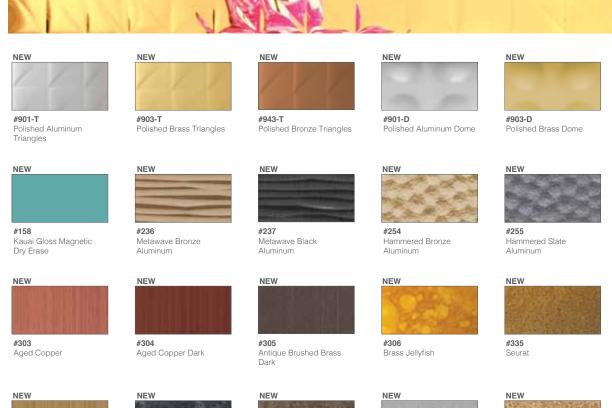

Black and Tan

Aluminum NEW



Dark Bronze Aluminum



Ember Aluminum



Cross Brush Aluminum



Champagne Brass Aluminum



Beowulf Aluminum



Black Brushed Aluminum



#937 Antique Copper Aluminum



Cement Aluminum

NEW

Aluminum



Champagne Brushed



#943 Polished Bronze Aluminum







Brass Etch Aluminum





Rose Gold Aluminum



Glowing Bronze Aluminum



Philosophy Aluminum

Steel Etch Aluminum

Vintage Mesh

Aluminum

NEW



Light Bronze Aluminum



Brushed Blued Aluminum

Designs shown here are only photographic representations and subject to variation in appearance due to photography and printing. Please obtain a product sample before specifying.



## Classic Metals from Chemetal are our most popular metals, with good reason.

Chemetal has the largest collection of th