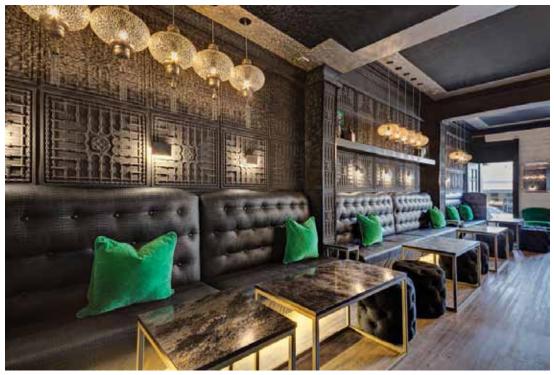

## Classic Metals from Chemetal are our most popular metals, with good reason.

Chemetal has the largest collection of these HPL and solid metals that you'll find anywhere. Think stainless appliance look with 46 design choices. Aluminum. Stainless. Brass. Copper. Bronze. Black. And more (Like #906 Brushed Copper Aluminum shown above). These materials are design work horses, ideal for inlays, cut-to-size, strips, panels and anywhere you want the modern, luxurious and energetic look of real metal. Classic Metals are available in 3 Series, each with advantages specific to your use and budget: