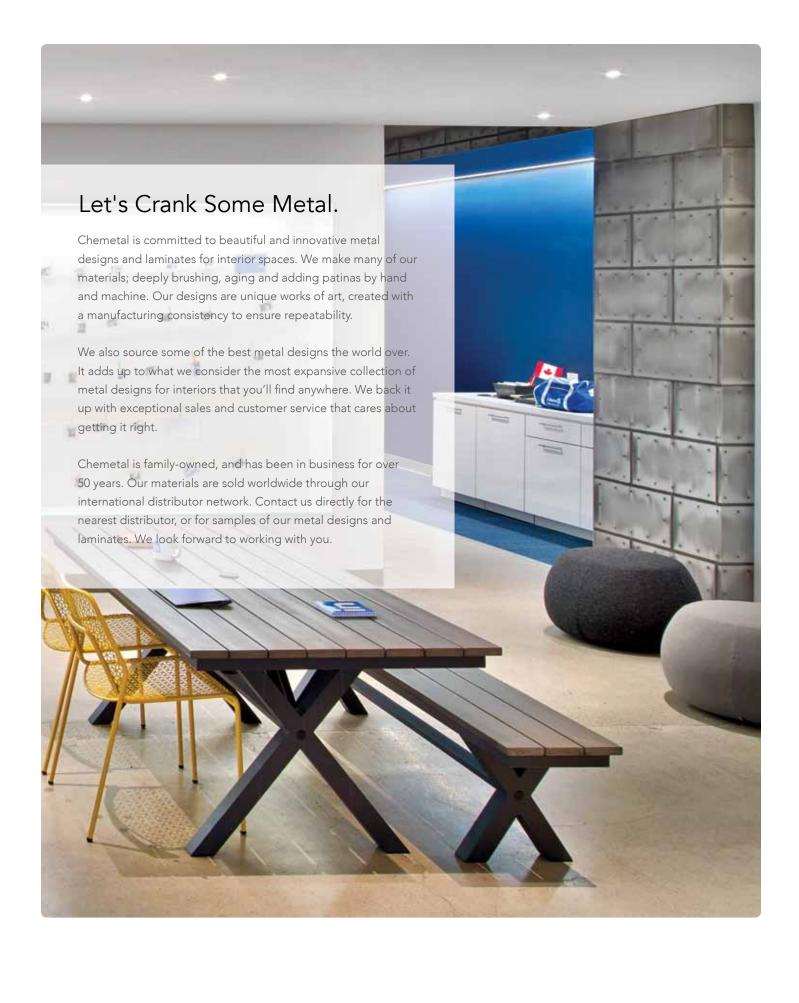

## Classic Metals from Chemetal are our most popular metals, with good reason.

Chemetal has the largest collection of these HPL and solid metals that you'll find anywhere. Think stainless appliance look with 46 design choices. Aluminum. Stainless. Brass. Copper. Bronze. Black. And more (Like #906 Brushed Copper Aluminum shown above). These materials are design work horses, ideal for inlays, cut-to-size, strips, panels and anywhere you want the modern, luxurious and energetic look of real metal. Classic Metals are available in 3 Series, each with advantages specific to your use and budget: