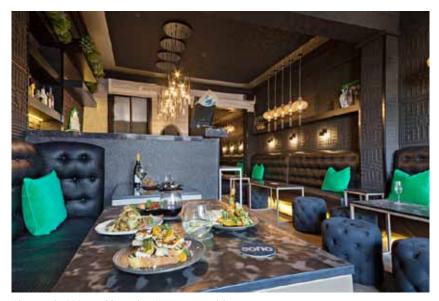

## Classic Metals from Chemetal are our most popular metals, with good reason.

Chemetal has the largest collection of these HPL and solid metals that you'll find anywhere. Think stainless appliance look with 46 design choices. Aluminum. Stainless. Brass. Copper. Bronze. Black. And more (Like #906 Brushed Copper Aluminum shown above). These materials are design work horses, ideal for inlays, cut-to-size, strips, panels and anywhere you want the modern, luxurious and energetic look of real metal. Classic Metals are available in 3 Series, each with advantages specific to your use and budget: