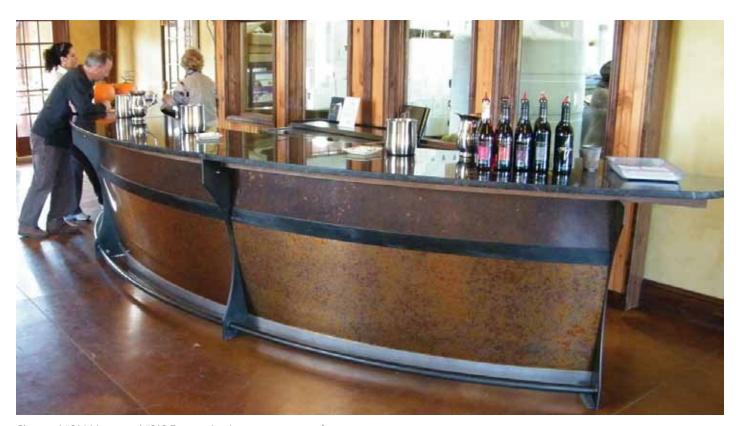

## Classic Metals from Chemetal are our most popular metals, with good reason.

Chemetal has the largest collection of these HPL and solid metals that you'll find anywhere. Think stainless appliance look with 46 design choices. Aluminum. Stainless. Brass. Copper. Bronze. Black. And more (Like #906 Brushed Copper Aluminum shown above). These materials are design work horses, ideal for inlays, cut-to-size, strips, panels and anywhere you want the modern, luxurious and energetic look of real metal. Classic Metals are available in 3 Series, each with advantages specific to your use and budget: