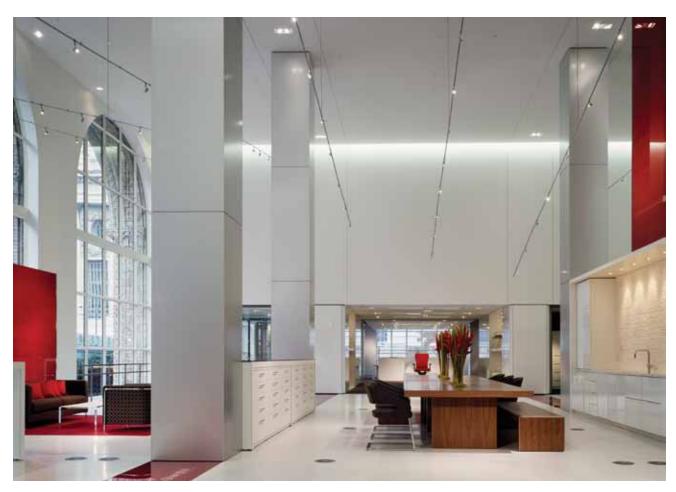

## Classic Metals from Chemetal are our most popular metals, with good reason.

Chemetal has the largest collection of these HPL and solid metals that you'll find anywhere. Think stainless appliance look with 46 design choices. Aluminum. Stainless. Brass. Copper. Bronze. Black. And more (Like #906 Brushed Copper Aluminum shown above). These materials are design work horses, ideal for inlays, cut-to-size, strips, panels and anywhere you want the modern, luxurious and energetic look of real metal. Classic Metals are available in 3 Series, each with advantages specific to your use and budget: