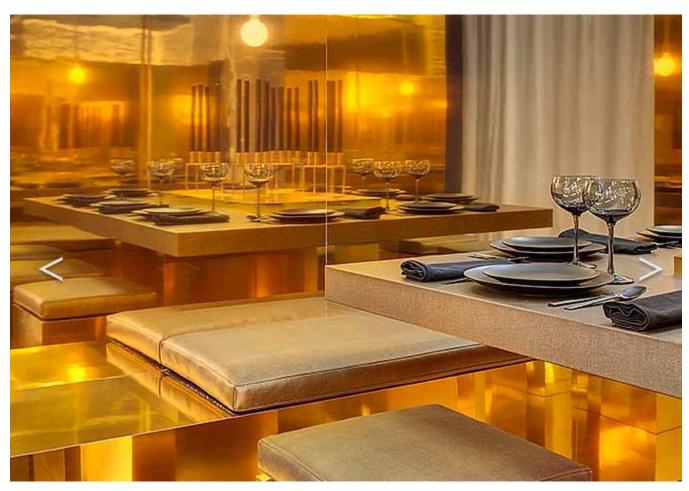

## Classic Metals from Chemetal are our most popular metals, with good reason.

Chemetal has the largest collection of these HPL and solid metals that you'll find anywhere. Think stainless appliance look with 46 design choices. Aluminum. Stainless. Brass. Copper. Bronze. Black. And more (Like #906 Brushed Copper Aluminum shown above). These materials are design work horses, ideal for inlays, cut-to-size, strips, panels and anywhere you want the modern, luxurious and energetic look of real metal. Classic Metals are available in 3 Series, each with advantages specific to your use and budget: