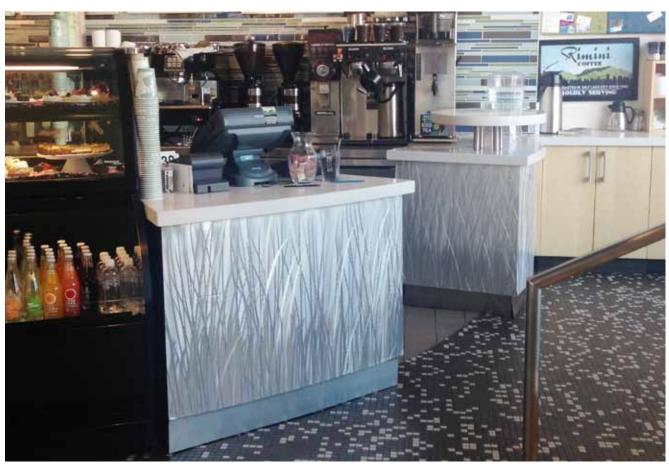

## Classic Metals from Chemetal are our most popular metals, with good reason.

Chemetal has the largest collection of these HPL and solid metals that you'll find anywhere. Think stainless appliance look with 46 design choices. Aluminum. Stainless. Brass. Copper. Bronze. Black. And more (Like #906 Brushed Copper Aluminum shown above). These materials are design work horses, ideal for inlays, cut-to-size, strips, panels and anywhere you want the modern, luxurious and energetic look of real metal. Classic Metals are available in 3 Series, each with advantages specific to your use and budget: