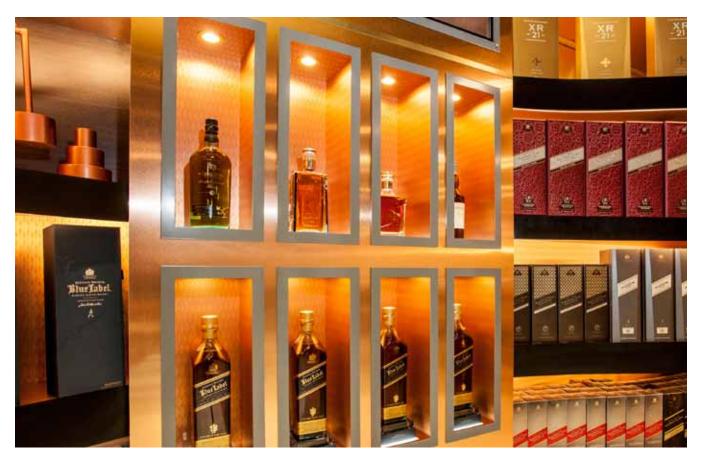

## Classic Metals from Chemetal are our most popular metals, with good reason.

Chemetal has the largest collection of these HPL and solid metals that you'll find anywhere. Think stainless appliance look with 46 design choices. Aluminum. Stainless. Brass. Copper. Bronze. Black. And more (Like #906 Brushed Copper Aluminum shown above). These materials are design work horses, ideal for inlays, cut-to-size, strips, panels and anywhere you want the modern, luxurious and energetic look of real metal. Classic Metals are available in 3 Series, each with advantages specific to your use and budget: