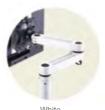

Cable management Height adjustment

Quick release Anti-theft kit

- · Clamp and Grommet mount type
- Ball joint design
- Aluminum Die-Casting profile
- Front end height adjuster as standard, 15cm travel distance
- Cable management
- Monitor quick release mechanism

|      | Max. Load<br>Capacity |      | Rotation | Tilt | VESA                 | Quick<br>Release | Lock<br>(Antitheft kit) | Front end height adjuster |
|------|-----------------------|------|----------|------|----------------------|------------------|-------------------------|---------------------------|
| ≤24" | 12 kg<br>(26.4 lbs)   | 180° | 360°     | ±30° | 75x75mm<br>100x100mm | Yes              | Option                  | 15 cm                     |