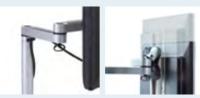

Cable management Height adjustment

Quick release Anti-theft kit

- · Clamp and Grommet mount type
- Ball joint design
- Aluminum Die-Casting profile
- Front end height adjuster as standard, 15cm travel distance
- Cable management
- Monitor quick release mechanism