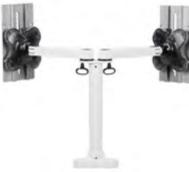

## Color

• EGL3-202 • EGL3-302 W124xD459xH281~453mm

• EGL3-202D • EGL3-302D

W855xD119xH271~443mm

• EGL6-202D • EGL6-302D W855xD131xH259~431mm

11