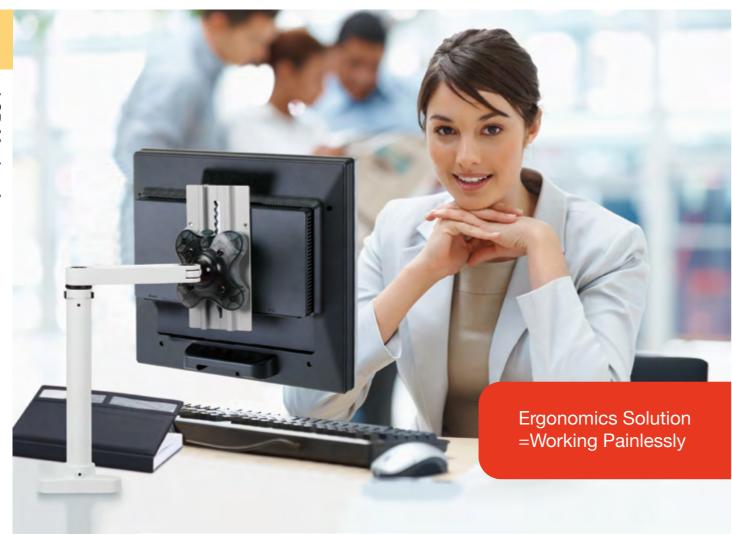

## Easyfly LCD Monitor Arm

Laptop Holder EGDF-A05 (for Easyfly Series) W290~450xD375xH161

The goal of LCD monitor arm is to create optimum comfortable and healthy living and working conditions. Great care and fastidiousness are placed in the details of our designs. This LCD monitor arm reviews a number of techniques for avoiding work-related, repetitive stress injuries , longterm incorrect postures & positions and enhancing both the comfort and productivity levels of the workers who adopt them.

Cable management Height adjustment

Quick release Anti-theft kit

- · Clamp and Grommet mount type
- Ball joint design
- Aluminum Die-Casting profile
- Front end height adjuster as standard, 15cm travel distance
- Cable management
- Monitor quick release mechanism