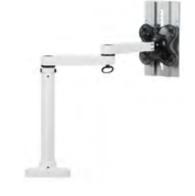

## Easyfly LCD Monitor Arm

Laptop Holder EGDF-A05 (for Easyfly Series) W290~450xD375xH161

The goal of LCD monitor arm is to create optimum comfortable and healthy living and working conditions. Great care and fastidiousness are placed in the details of our designs. This LCD monitor arm reviews a number of techniques for avoiding work-related, repetitive stress injuries , longterm incorrect postures & positions and enhancing both the comfort and productivity levels of the workers who adopt them.

Cable management Height adjustment

Quick release Anti-theft kit

- · Clamp and Grommet mount type
- Ball joint design
- Aluminum Die-Casting profile
- Front end height adjuster as standard, 15cm travel distance
- Cable management
- Monitor quick release mechanism

|      | Max. Load<br>Capacity |      | Rotation | Tilt | VESA                 | Quick<br>Release | Lock<br>(Antitheft kit) | Front end height adjuster |
|------|-----------------------|------|----------|------|----------------------|------------------|-------------------------|---------------------------|
| ≤24" | 12 kg<br>(26.4 lbs)   | 180° | 360°     | ±30° | 75x75mm<br>100x100mm | Yes              | Option                  | 15 cm                     |