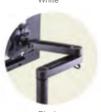

Cable management Height adjustment

Quick release Anti-theft kit

- · Clamp and Grommet mount type
- Ball joint design
- Aluminum Die-Casting profile
- Front end height adjuster as standard, 15cm travel distance
- Cable management
- Monitor quick release mechanism

|      | Max. Load<br>Capacity |      | Rotation | Tilt | VESA                 | Quick<br>Release | Lock<br>(Antitheft kit) | Front end height adjuster |
|------|-----------------------|------|----------|------|----------------------|------------------|-------------------------|---------------------------|
| ≤24" | 12 kg<br>(26.4 lbs)   | 180° | 360°     | ±30° | 75x75mm<br>100x100mm | Yes              | Option                  | 15 cm                     |