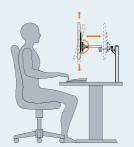

## Easyfly LCD Monitor Arm

Laptop Holder EGDF-A05 (for Easyfly Series) W290~450xD375xH161

The goal of LCD monitor arm is to create optimum comfortable and healthy living and working conditions. Great care and fastidiousness are placed in the details of our designs. This LCD monitor arm reviews a number of techniques for avoiding work-related, repetitive stress injuries , longterm incorrect postures & positions and enhancing both the comfort and productivity levels of the workers who adopt them.