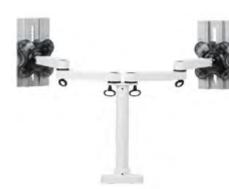

## Color

• EGL3-202 • EGL3-302 W124xD459xH281~453mm

• EGL3-202D • EGL3-302D

W855xD119xH271~443mm

• EGL6-202D • EGL6-302D W855xD131xH259~431mm

11