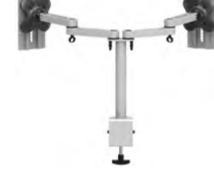

Cable management Height adjustment

Quick release Anti-theft kit

- · Clamp and Grommet mount type
- Ball joint design
- Aluminum Die-Casting profile
- Front end height adjuster as standard, 15cm travel distance
- Cable management
- Monitor quick release mechanism

|      | Max. Load<br>Capacity |      | Rotation | Tilt | VESA                 | Quick<br>Release | Lock<br>(Antitheft kit) | Front end height adjuster |
|------|-----------------------|------|----------|------|----------------------|------------------|-------------------------|---------------------------|
| ≤24" | 12 kg<br>(26.4 lbs)   | 180° | 360°     | ±30° | 75x75mm<br>100x100mm | Yes              | Option                  | 15 cm                     |