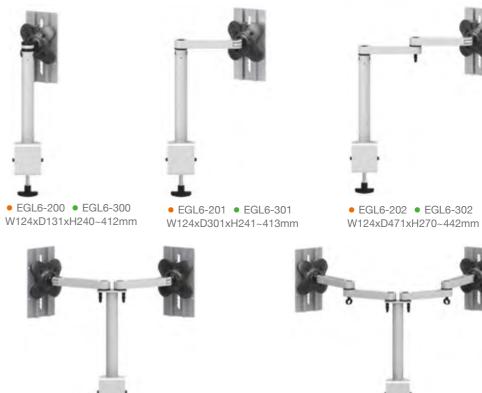

|      | Max. Load<br>Capacity |      | Rotation | Tilt | VESA                 | Quick<br>Release | Lock<br>(Antitheft kit) | Front end height adjuster |
|------|-----------------------|------|----------|------|----------------------|------------------|-------------------------|---------------------------|
| ≤24" | 12 kg<br>(26.4 lbs)   | 180° | 360°     | ±30° | 75x75mm<br>100x100mm | Yes              | Option                  | 15 cm                     |