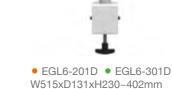

## Color

• EGL3-202 • EGL3-302 W124xD459xH281~453mm

• EGL3-202D • EGL3-302D

W855xD119xH271~443mm

• EGL6-202D • EGL6-302D W855xD131xH259~431mm

11