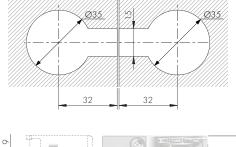

# QUICK

WORKTOP

QUICK Ø35 has been conceived to join two worktops or panels together.

It consists of two parts:

- main body with tightening dowel M8x64, M8x100 or M8x150; - round cap to suit the dowel head.

The installation is fast and simple as the two parts don't fall when placed in position.

The fastening becomes easier by using an S6 mm allen wrench, or even better, a cordless driver.

It is suitable for worktops and panels minimum 25 mm thick. The tightening is 6 mm.