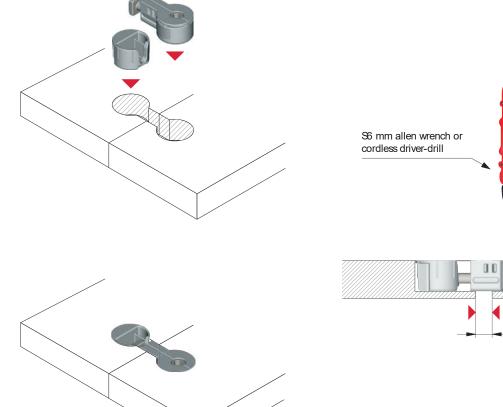

# QUICK

WORKTOP

QUICK Ø35 has been conceived to join two worktops or panels together.

It consists of two parts:

- main body with tightening dowel M8x64, M8x100 or M8x150; - round cap to suit the dowel head.

The installation is fast and simple as the two parts don't fall when placed in position.

The fastening becomes easier by using an S6 mm allen wrench, or even better, a cordless driver.

It is suitable for worktops and panels minimum 25 mm thick. The tightening is 6 mm.