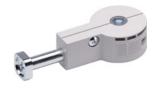

# QUICK

WORKTOP

QUICK Ø35 has been conceived to join two worktops or panels together.

It consists of two parts:

- main body with tightening dowel M8x64, M8x100 or M8x150; - round cap to suit the dowel head.

The installation is fast and simple as the two parts don't fall when placed in position.

The fastening becomes easier by using an S6 mm allen wrench, or even better, a cordless driver.

It is suitable for worktops and panels minimum 25 mm thick. The tightening is 6 mm.