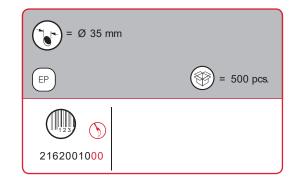

### MATERIALS

**FINISHES** 

+

= OTHER FINISHES AVAILABLE

| PART NO. | FINISHES             | PART NO. | FINISHES                 | PART NO. | FINISHES                     |
|----------|----------------------|----------|--------------------------|----------|------------------------------|
| 00       | Insignificant finish | IF       | Middle Grey              | RO       | Red                          |
| AA       | Natural              | IJ       | Light Grey               | UT       | T-Met 9007                   |
| AB       | White                | IL       | Grey 20                  | UZ       | T-Met                        |
| AE       | White 9010           | IN       | Grey met. 26             | WA       | Bronzed                      |
| EA       | Black                | JB       | Bright Aluminium         | WI       | Burnished                    |
| EC       | Matt Black           | JC       | Aluminium - Chrome       | XD       | Satin-finished Steel         |
| EE       | Anthracite           | JD       | Matt Aluminium           | YA       | Nickel-plated                |
| EW       | Grey 9007            | JE       | Satin-finished Aluminium | YB       | Bright Nickel-plated         |
| FU       | Gunmetal             | JF       | Aluminium - Brass        | YC       | Matt Nickel-plated           |
| FV       | Gunmetal V52         | JG       | Aluminium 5              | YD       | Satin-finished Nickel-plated |
| GR       | Raw                  | JL       | Aluminium PE 11          | YQ       | Black Nickel                 |
| HA       | Brass-Plated         | JM       | Aluminium RAL 9006       | Z9       | Black Zinc                   |
| НН       | Tropicalized         | KA       | Chrome                   | ZA       | Zinc alloy                   |
| HL       | Raw Brass            | КВ       | Bright Chrome            | ZN       | Zinc-plated                  |
| НХ       | Graphite             | КС       | Matt Chrome              | ZQ       | Bright Gold                  |
| IA       | Grey                 | LD       | Brown 8019               | ZY       | Titanum                      |
| IB       | Metallic Grey        | NN       | Metallic Beige           | ZZ       | Clear                        |