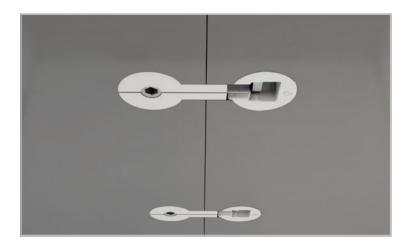

# QUICK

WORKTOP

QUICK Ø35 has been conceived to join two worktops or panels together.

It consists of two parts:

- main body with tightening dowel M8x64, M8x100 or M8x150; - round cap to suit the dowel head.