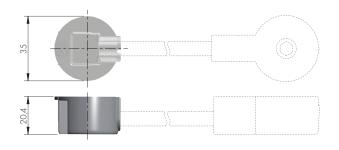

# QUICK

WORKTOP

QUICK Ø35 has been conceived to join two worktops or panels together.

It consists of two parts:

- main body with tightening dowel M8x64, M8x100 or M8x150; - round cap to suit the dowel head.

The installation is fast and simple as the two parts don't fall when placed in position.

The fastening becomes easier by using an S6 mm allen wrench, or even better, a cordless driver.

It is suitable for worktops and panels minimum 25 mm thick. The tightening is 6 mm.