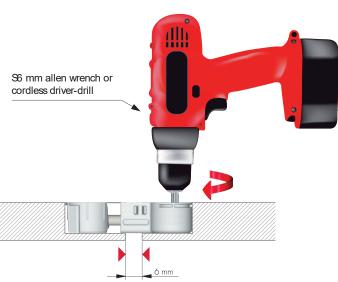

The installation is fast and simple as the two parts don't fall when placed in position.

The fastening becomes easier by using an S6 mm allen wrench, or even better, a cordless driver.

It is suitable for worktops and panels minimum 25 mm thick. The tightening is 6 mm.