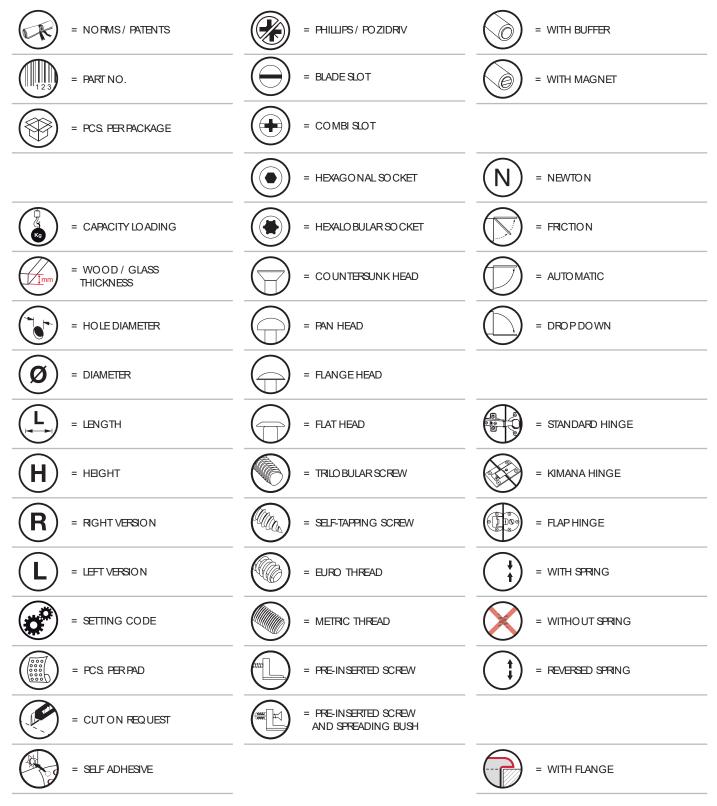

## SYMBOLS

= SHELF SAFELY LOCKED DURING TRANSPORTATION AND AT HOME.

= ANTI-TURNOVER LOCKING SYSTEM

NOTE: Printing errors and omissions may exist despite our best efforts to ensure accurancy. We reserve the right to alter specifications without notice.