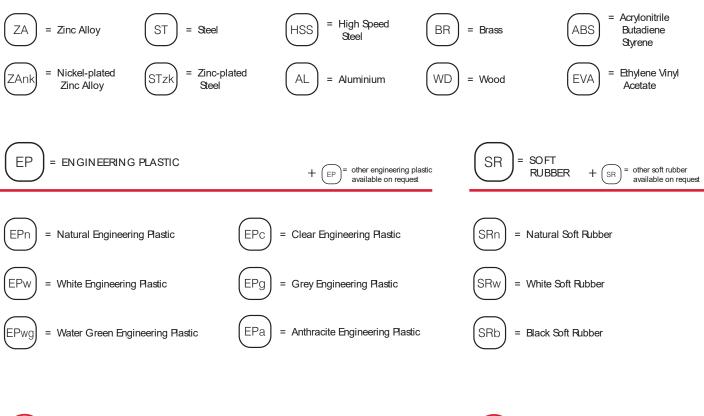

### MATERIALS

**FINISHES** 

+

= OTHER FINISHES AVAILABLE

| PART NO. | FINISHES             | PART NO. | FINISHES                 | PART NO. | FINISHES                     |
|----------|----------------------|----------|--------------------------|----------|------------------------------|
| 00       | Insignificant finish | IF       | Middle Grey              | RO       | Red                          |
| AA       | Natural              | IJ       | Light Grey               | UT       | T-Met 9007                   |
| AB       | White                | IL       | Grey 20                  | UZ       | T-Met                        |
| AE       | White 9010           | IN       | Grey met. 26             | WA       | Bronzed                      |
| EA       | Black                | JB       | Bright Aluminium         | WI       | Burnished                    |
| EC       | Matt Black           | JC       | Aluminium - Chrome       | XD       | Satin-finished Steel         |
| EE       | Anthracite           | JD       | Matt Aluminium           | YA       | Nickel-plated                |
| EW       | Grey 9007            | JE       | Satin-finished Aluminium | YB       | Bright Nickel-plated         |
| FU       | Gunmetal             | JF       | Aluminium - Brass        | YC       | Matt Nickel-plated           |
| FV       | Gunmetal V52         | JG       | Aluminium 5              | YD       | Satin-finished Nickel-plated |
| GR       | Raw                  | JL       | Aluminium PE 11          | YQ       | Black Nickel                 |
| HA       | Brass-Plated         | JM       | Aluminium RAL 9006       | Z9       | Black Zinc                   |
| НН       | Tropicalized         | KA       | Chrome                   | ZA       | Zinc alloy                   |
| HL       | Raw Brass            | КВ       | Bright Chrome            | ZN       | Zinc-plated                  |
| НХ       | Graphite             | КС       | Matt Chrome              | ZQ       | Bright Gold                  |
| IA       | Grey                 | LD       | Brown 8019               | ZY       | Titanum                      |
| IB       | Metallic Grey        | NN       | Metallic Beige           | ZZ       | Clear                        |