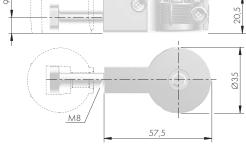

# QUICK

WORKTOP

QUICK Ø35 has been conceived to join two worktops or panels together.

It consists of two parts:

- main body with tightening dowel M8x64, M8x100 or M8x150; - round cap to suit the dowel head.

The installation is fast and simple as the two parts don't fall when placed in position.

The fastening becomes easier by using an S6 mm allen wrench, or even better, a cordless driver.

It is suitable for worktops and panels minimum 25 mm thick. The tightening is 6 mm.