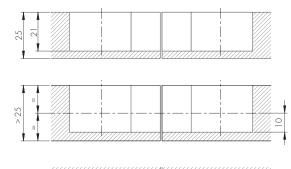

The installation is fast and simple as the two parts don't fall when placed in position.

The fastening becomes easier by using an S6 mm allen wrench, or even better, a cordless driver.

It is suitable for worktops and panels minimum 25 mm thick. The tightening is 6 mm.