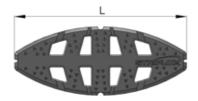

## Striplox Griplox No 20 Biscuit

The Striplox No 20 grip Biscuit makes the 'doing' a whole lot easier and enjoyable. Traditional wood biscuits lose their shape and swell up in atmospheric conditions, resulting in substrate blowout. The Strilplox No 20 grip Biscuit is the new solution. It will never lose shape,

and its innovative gripping spikes secure your project in place, providing a superior result every time. All you need is a hammer to knock it in saving time in clamping and eliminating the endless wait for glue to dry.