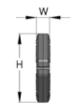

|                  | Dimensions |     |     |
|------------------|------------|-----|-----|
| Units            | W          |     |     |
| Metric (mm/kg)   | 4.25       | 56  | 23  |
| Imperial (in/lb) | 0.167      | 2.2 | 0.9 |