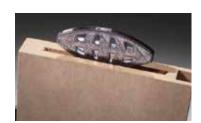

## Striplox Griplox No 20 Biscuit

The Striplox No 20 grip Biscuit makes the 'doing' a whole lot easier and enjoyable. Traditional wood biscuits lose their shape and swell up in atmospheric conditions, resulting in substrate blowout. The Strilplox No 20 grip Biscuit is the new solution. It will never lose shape,

and its innovative gripping spikes secure your project in place, providing a superior result every time. All you need is a hammer to knock it in saving time in clamping and eliminating the endless wait for glue to dry.