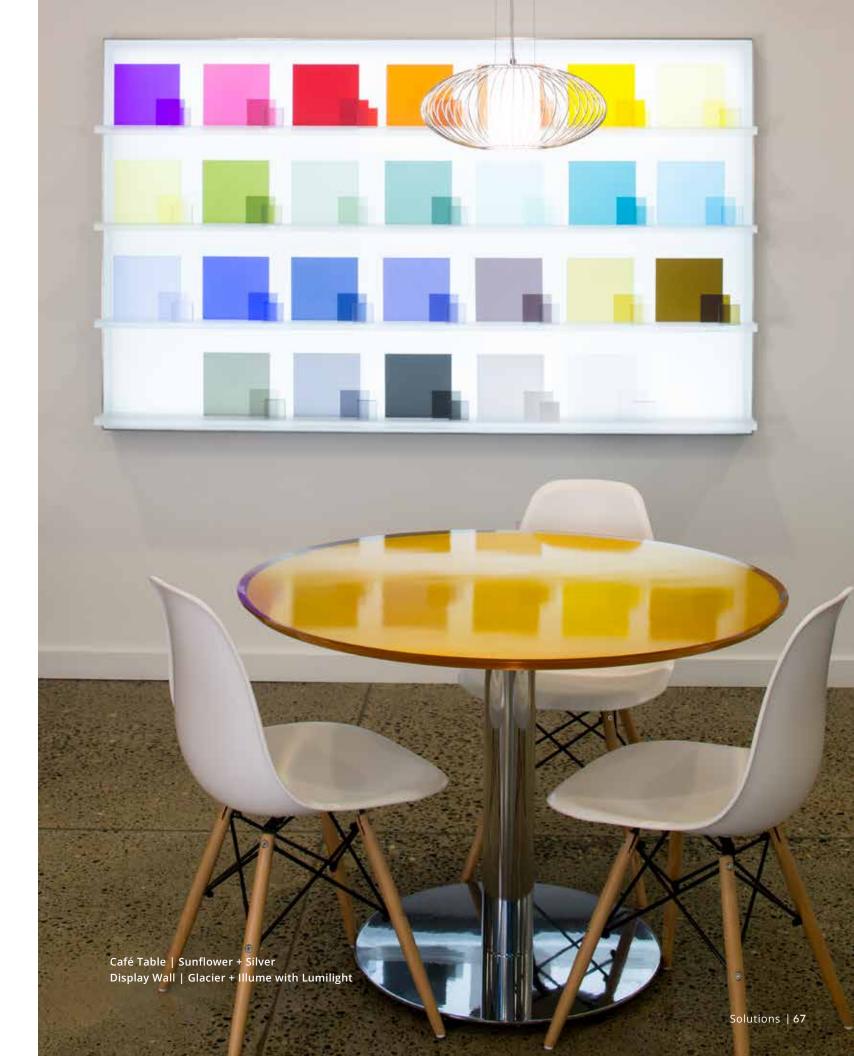

LUMINOUS WALL (right) | The vibrant and backlit Luminous wall shows the versatility of our Spectrum color technology. See how layering intensifies the same color and mixing allows for new hues.

#### CAFÉ TABLES

Combining glamour and durability, Café Tables bring a pop of color and sophistication to any space. Not only are they beautiful, they're tough took surpassing industry performance standards for solid surface materials. What's more, our simple six-step order process alleviates the headaches of ordering while still leaving plenty of room for creative customization.