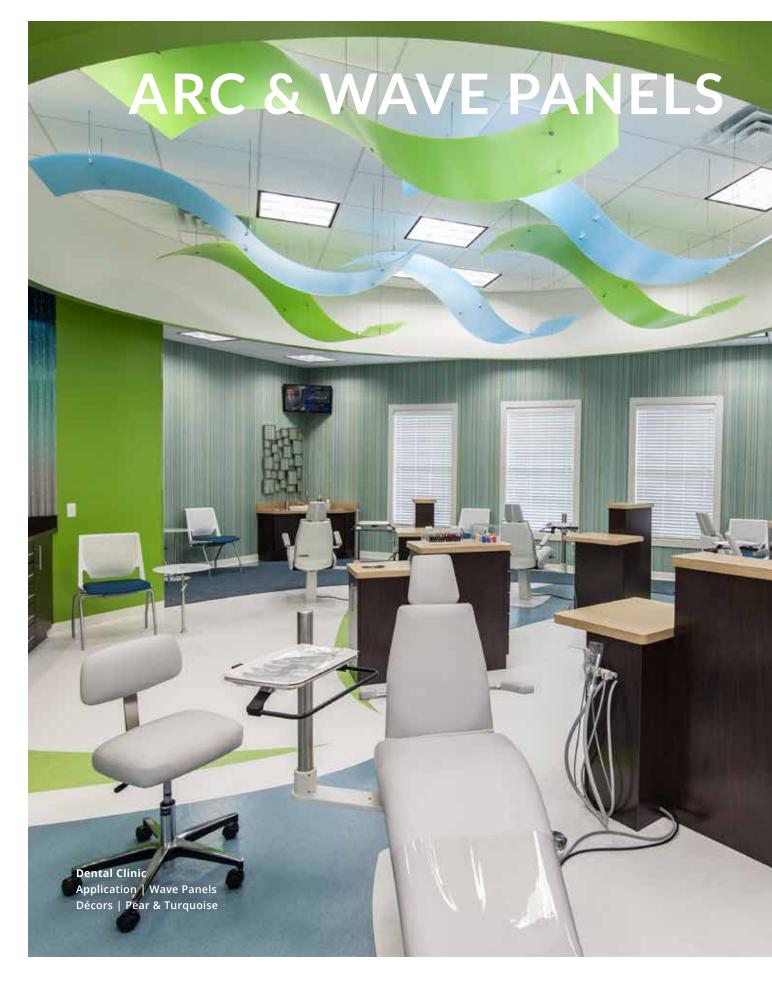

#### ARC & WAVE PANELS

Suspended from the ceiling, Arc and Wave Panels add dimension and interest to any interior. These simple, kitted ceiling canopies include all of the necessary hardware and can be hung in almost any orientation or arranged end-to-end to create a continuous rolling wave. Available in most .236" or .354" gauge décors, these formed panels provide a vibrant focal point within a space.

Learn more about Arc & Wave Panels.

50 | Solutions | 51

52 | Solutions | 53