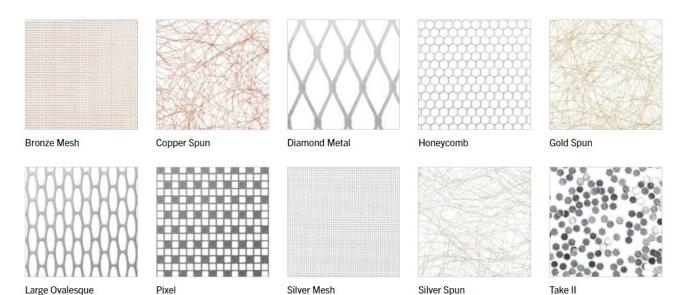

#### METALLIC COLLECTION

Our metallic décors offer a touch of urban, industrial design elements to any space. From strong geometric patterns to delicate metallic threads, these modern décors provide a hint of reflective shimmer to any project.