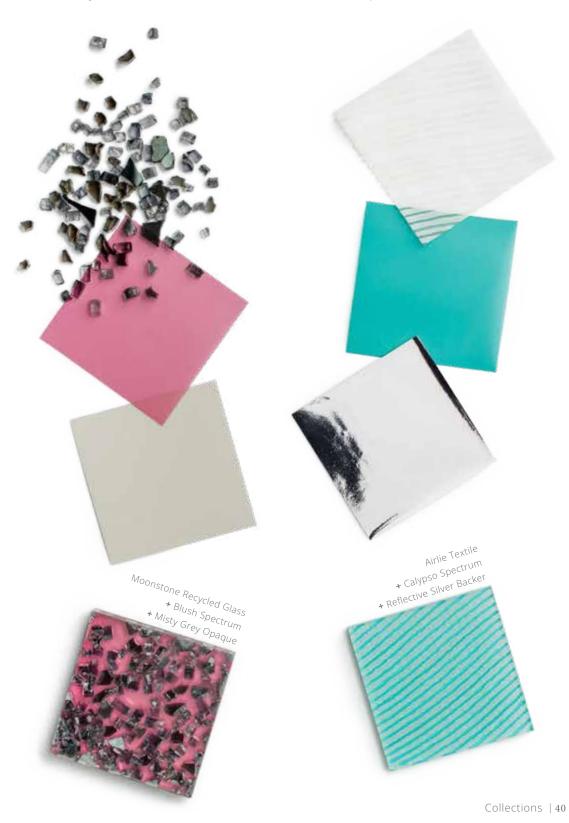

#### COMBINING DÉCORS

Did you know you can create your own unique combination?

Combine different materials, colors, finishes and add-ons to create entirely new designs. Layer metals with fabrics, grasses with vibrant Woven or Spectrum color or add a stunning reflective backer.

With over 250 décors to mix and match, the possibilities are nearly endless.

To create your own combined décor, locate a sales representative.