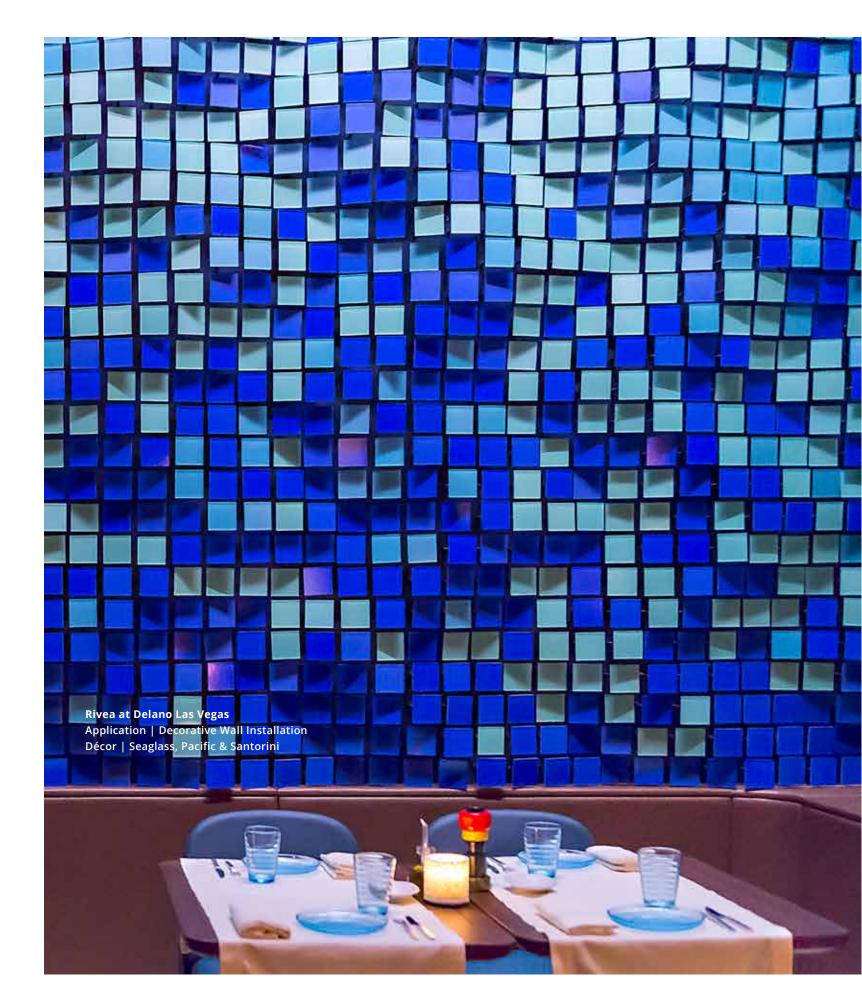

#### 3. SLIDING DOORS

Our sliding door system epitomizes functional beauty. The Thicket + Seaglass décor combination incorporates texture and distributes light for a welcoming entrance to our conference space.