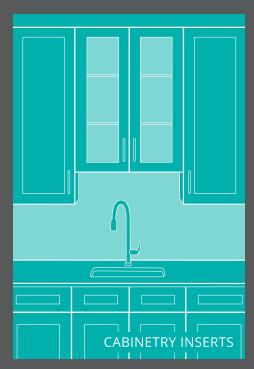

#### CABINET & DOOR INSERTS

Resin inserts are a beautiful alternative to decorative glass. Lightweight and easily trimmed, inserts pair well with cabinets and doors to add a modern accent to your interior.