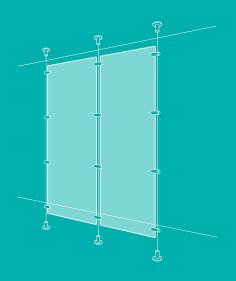

#### CABLE SYSTEMS

Cable Systems offer design flexibility in a multitude of configurations. All of the necessary hardware is provided, making Cable Systems an attractive and straightforward solution. *Learn more* 

- CABLE SUSPENSION
- CEILING FEATURES
- POINT SUPPORTS

- FULL FRAME SYSTEMS
- FRAMED SLIDING DOOR
- ROD & GRIPPER SYSTEMS
- POST & PILLAR SYSTEMS
- · CHANNEL SYSTEMS
- RAILING SYSTEMS

54 | Solutions Solutions | 55