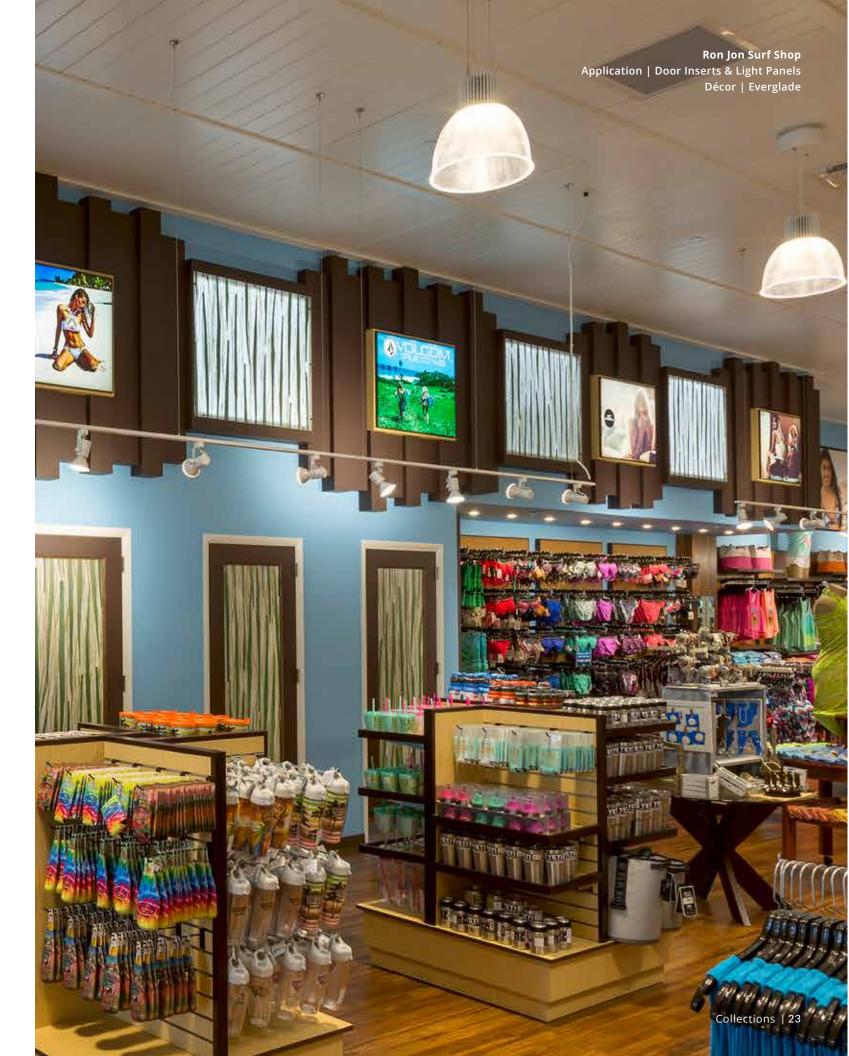

#### CABINET & DOOR INSERTS

Resin inserts are a beautiful alternative to decorative glass. Lightweight and easily trimmed, inserts pair well with cabinets and doors to add a modern accent to your interior.