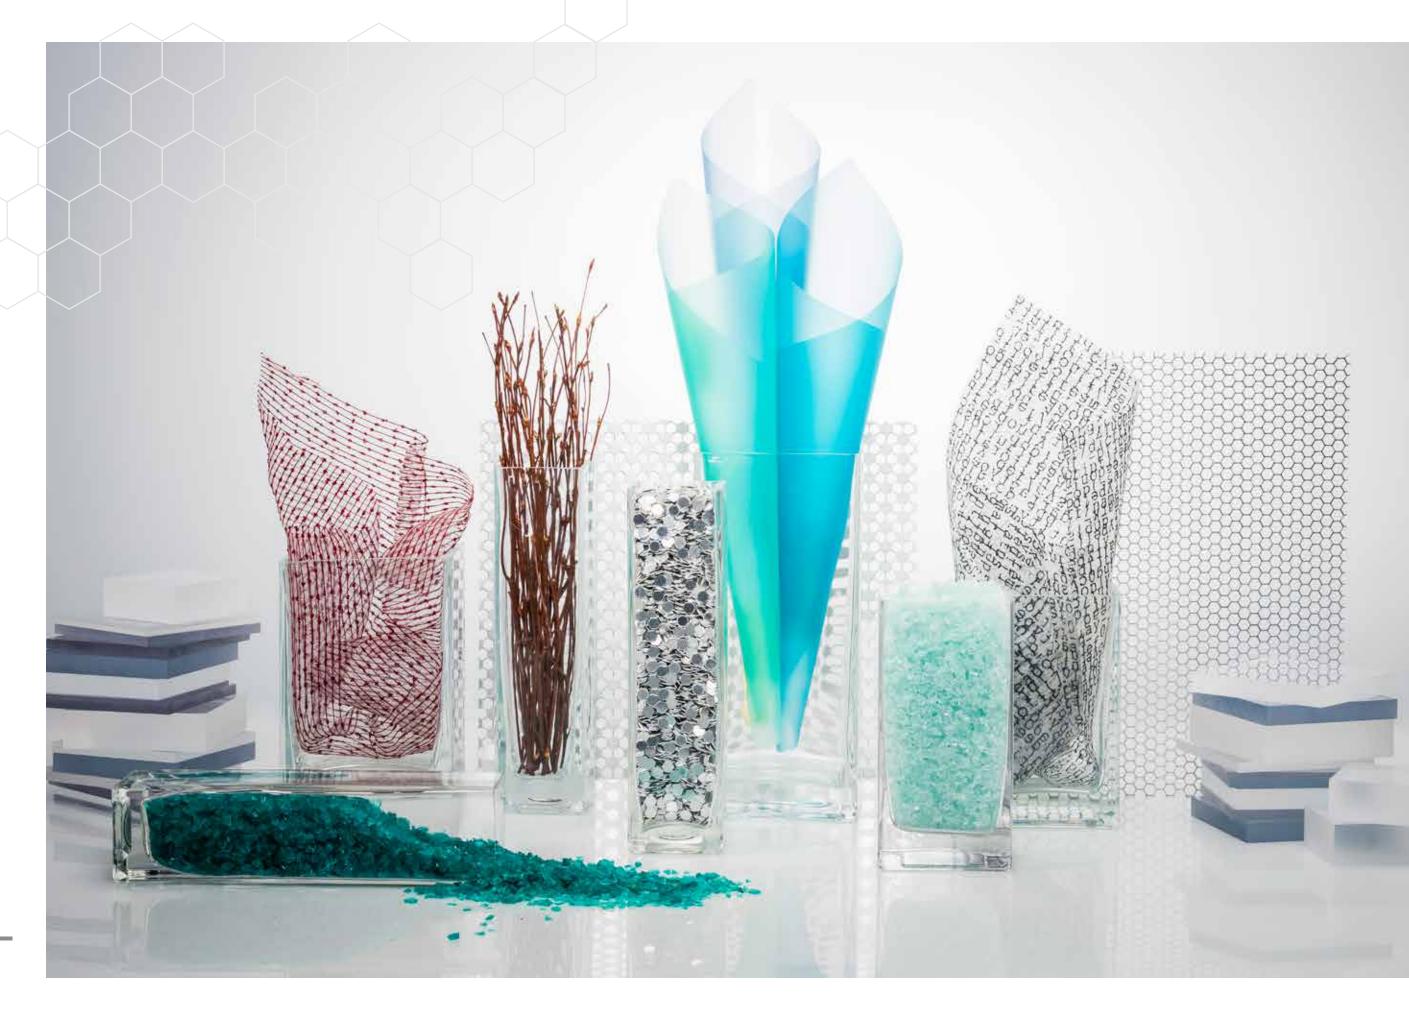

As our ideas and creativity grew, so did our offerings as materials poured in from around the globe, ranging from natural elements to intricate textiles and industrial metals.

To get your next big idea off the ground, we invite you to explore the possibilities of architectural resin and infuse your project with color, pattern and light.

Learn to pair the right resin to your project's unique application.

Recycled Gla

Materials from around

the globe are used to create over 250 décors.

Naturals

mpressions

Textiles

Luminous

Metalli

Woven Color

Combinations

Custom

#### COMBINING DÉCORS

Did you know you can create your own unique combination?

Combine different materials, colors, finishes and add-ons to create entirely new designs. Layer metals with fabrics, grasses with vibrant Woven or Spectrum color or add a stunning reflective backer.

With over 250 décors to mix and match, the possibilities are nearly endless.

To create your own combined décor, locate a sales representative.