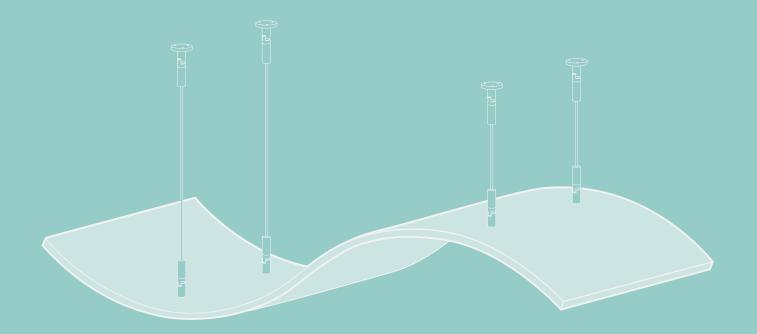

#### ARC & WAVE PANELS

Suspended from the ceiling, Arc and Wave Panels add dimension and interest to any interior. These simple, kitted ceiling canopies include all of the necessary hardware and can be hung in almost any orientation or arranged end-to-end to create a continuous rolling wave. Available in most .236" or .354" gauge décors, these formed panels provide a vibrant focal point within a space.

Learn more about Arc & Wave Panels.

50 | Solutions | 51

52 | Solutions | 53