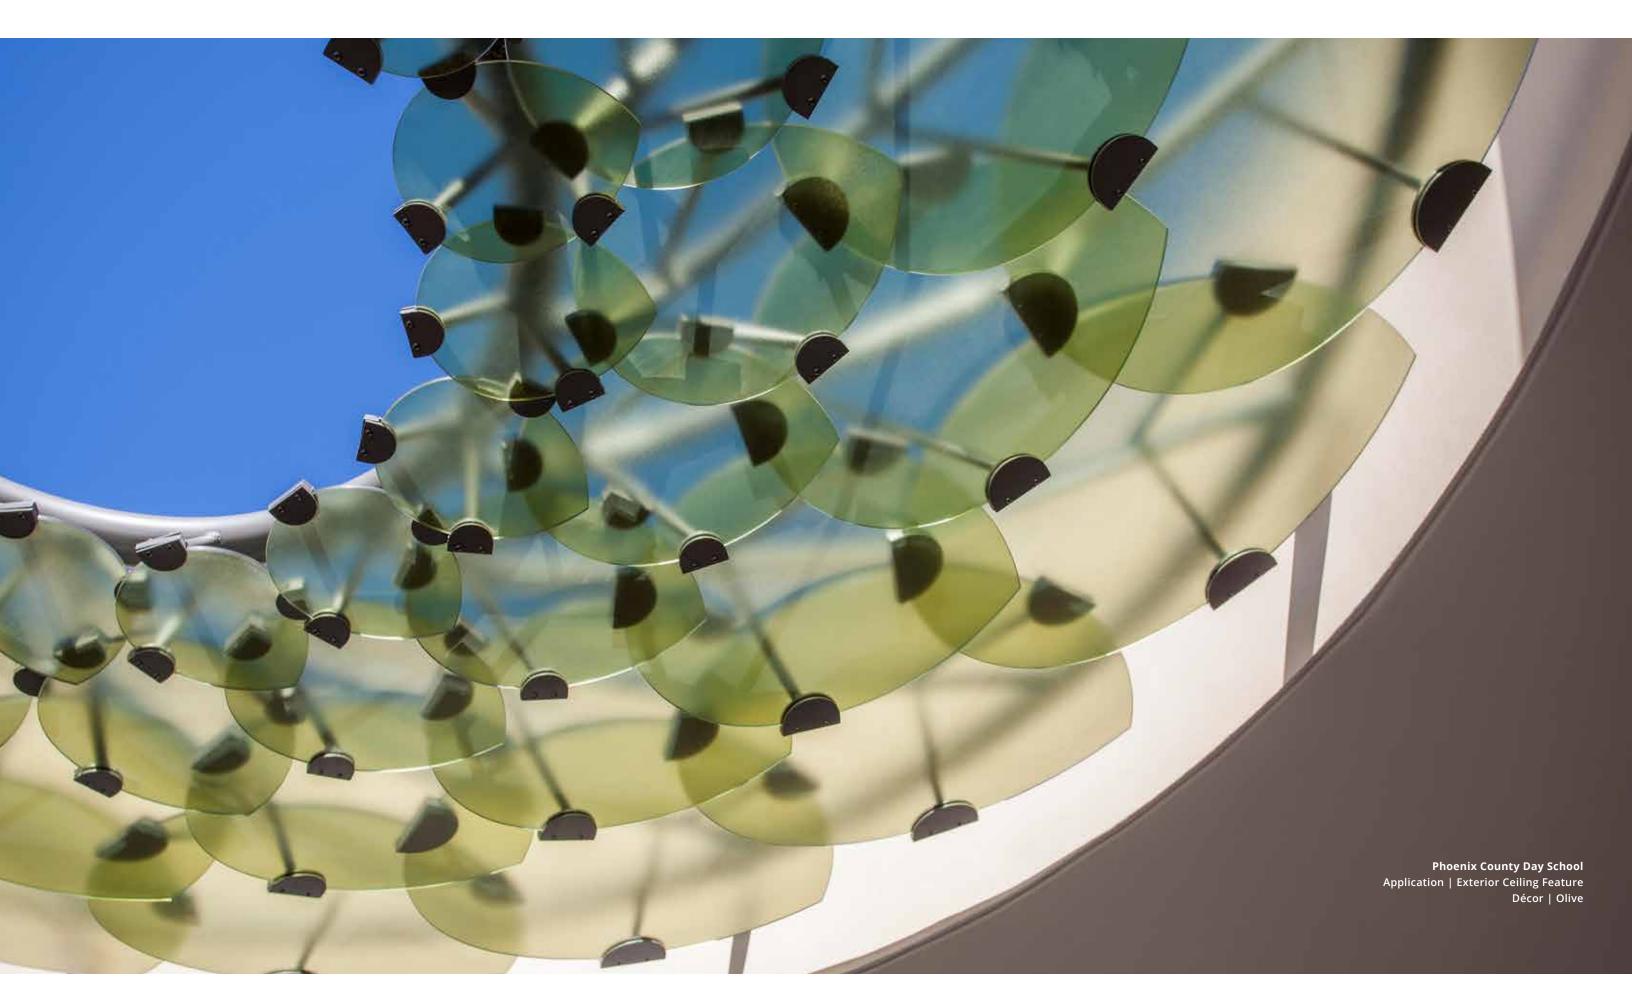

#### ARC & WAVE PANELS

Suspended from the ceiling, Arc and Wave Panels add dimension and interest to any interior. These simple, kitted ceiling canopies include all of the necessary hardware and can be hung in almost any orientation or arranged end-to-end to create a continuous rolling wave. Available in most .236" or .354" gauge décors, these formed panels provide a vibrant focal point within a space.

Learn more about Arc & Wave Panels.

50 | Solutions | 51

52 | Solutions | 53