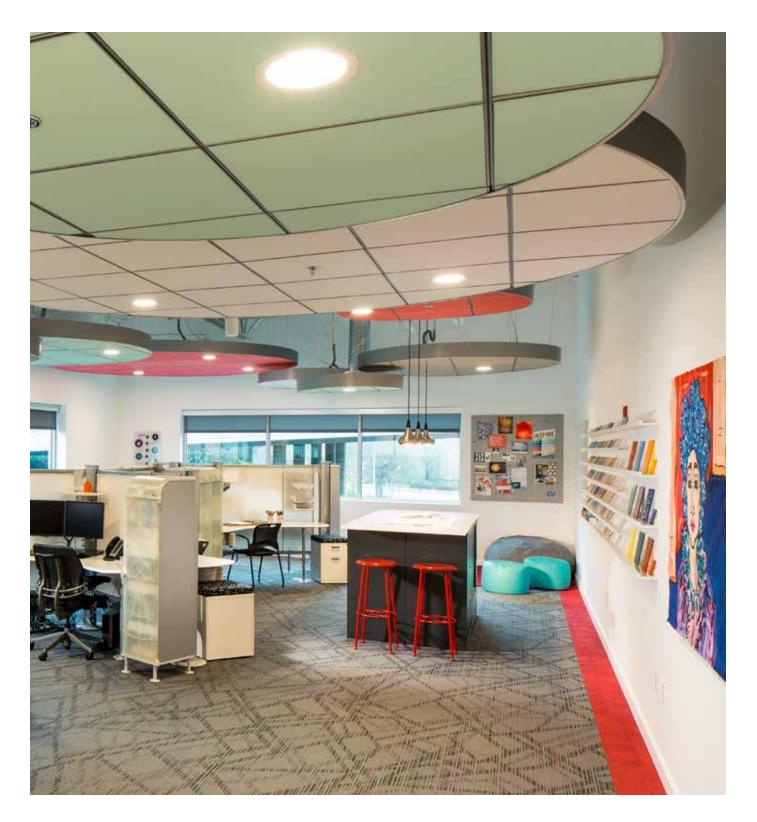

#### 1. KITCHENETTE ISLAND

The hub of our kitchenette features Take II and Calypso countertops to provide a pop of color and subtle shimmer while balancing each texture within this mixed material piece.

#### 2. SHELVING UNIT

Our Spider Letter White + Pomegranate décor, integrated into an adjustable shelving unit, adds warmth to the room and provides a great backdrop for display items.

#### 3. CABINET INSERTS

Thin-gauge Silver Spun cabinet inserts allow for interior visibility while complementing the Take II countertops and providing contrast to the rich wood of the surrounding cabinetry.

#### 4. COUNTERTOP & BACKSPLASH

The sparkle of our Take II countertops mingles beautifully with the intricate weave of our Natura Olive backsplash to seamlessly bring together natural and industrial elements.