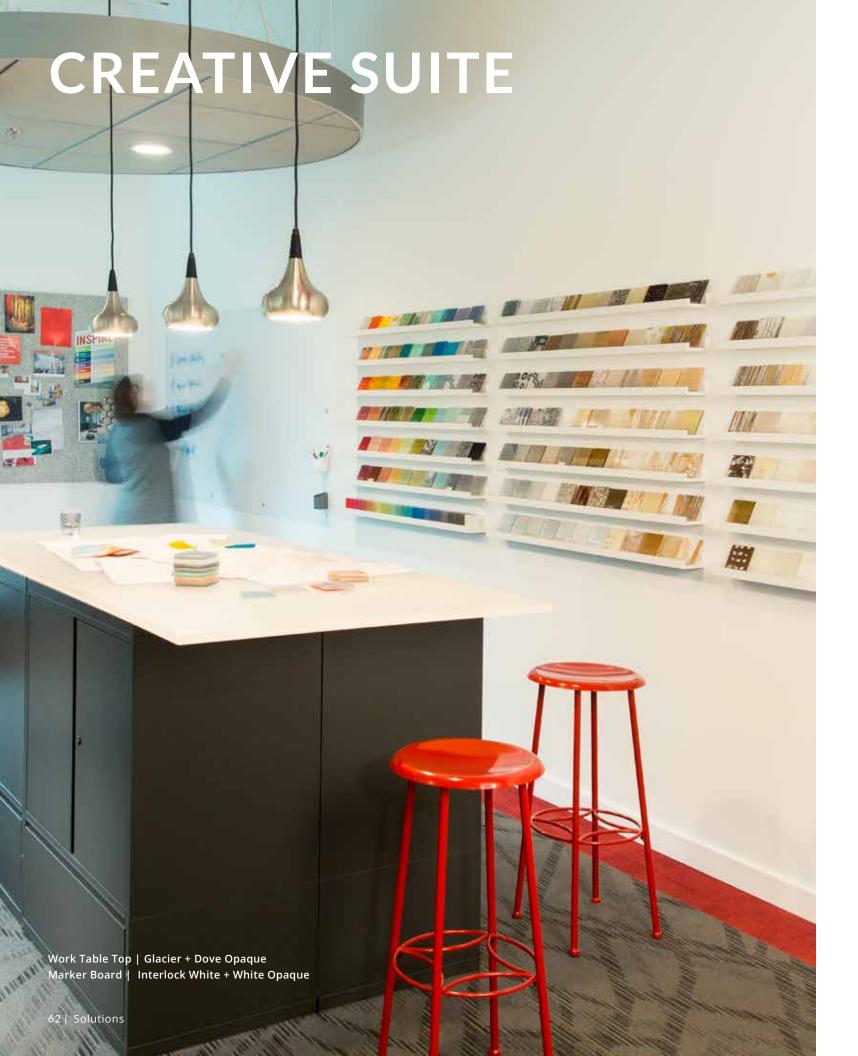

60 | Solutions Solutions

THE CREATIVE SUITE | The perfect space for generating imaginative work. Our creative suite is ideally suited for laying out materials, mixing décors, or gaining inspiration from our complete library of Lumicor samples. To ensure ideas are captured, wall-mounted Lumicor marker boards are in place to jot down ideas and promote productive brainstorming.