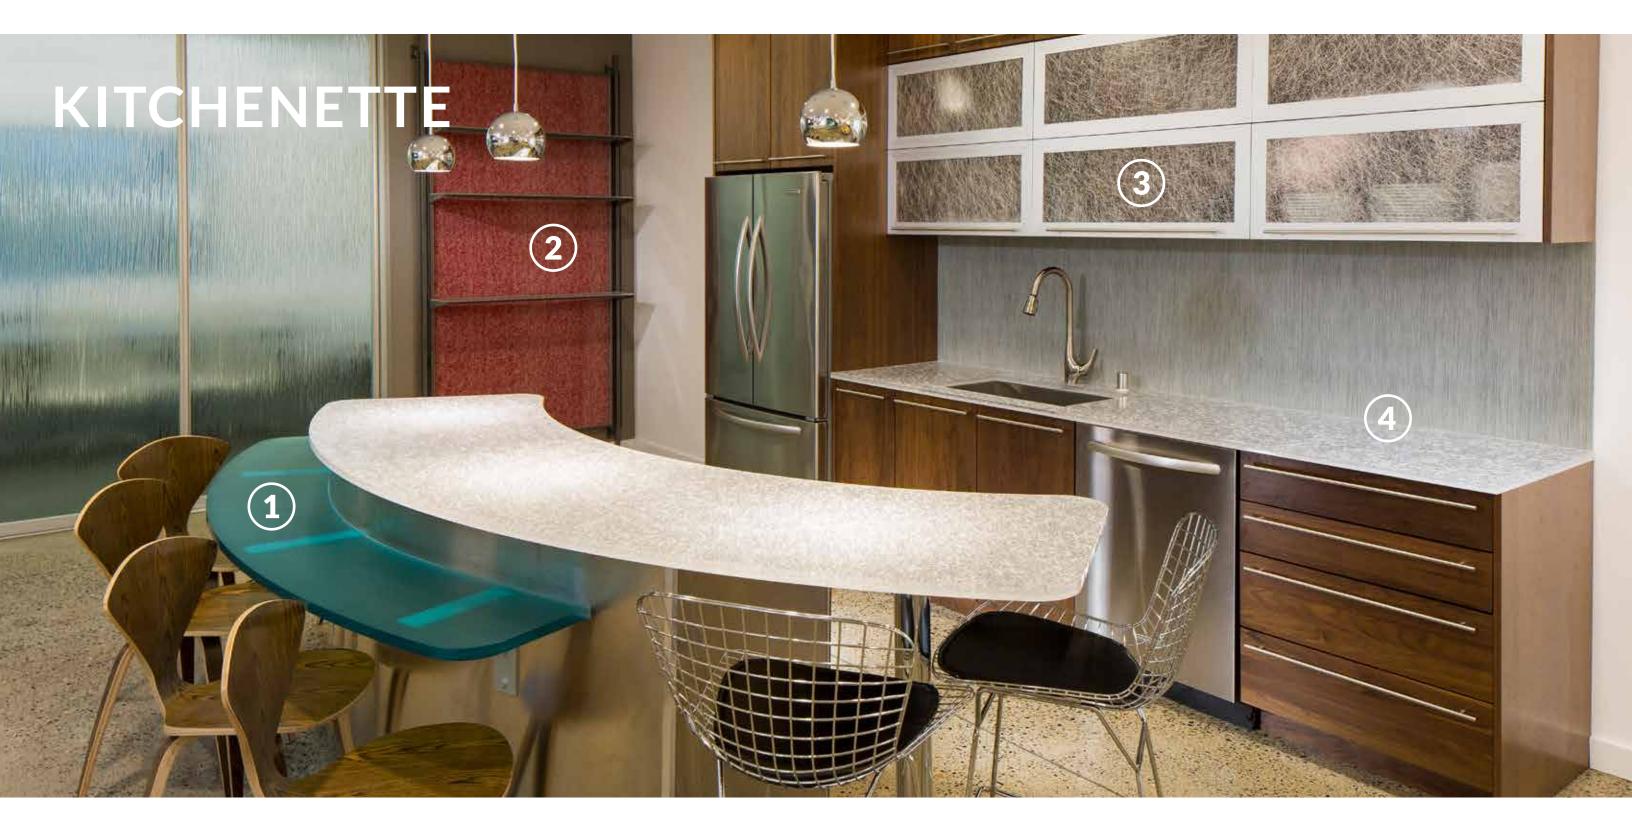

#### 1. KITCHENETTE ISLAND

The hub of our kitchenette features Take II and Calypso countertops to provide a pop of color and subtle shimmer while balancing each texture within this mixed material piece.

#### 2. SHELVING UNIT

Our Spider Letter White + Pomegranate décor, integrated into an adjustable shelving unit, adds warmth to the room and provides a great backdrop for display items.

#### 3. CABINET INSERTS

Thin-gauge Silver Spun cabinet inserts allow for interior visibility while complementing the Take II countertops and providing contrast to the rich wood of the surrounding cabinetry.

#### 4. COUNTERTOP & BACKSPLASH

The sparkle of our Take II countertops mingles beautifully with the intricate weave of our Natura Olive backsplash to seamlessly bring together natural and industrial elements.