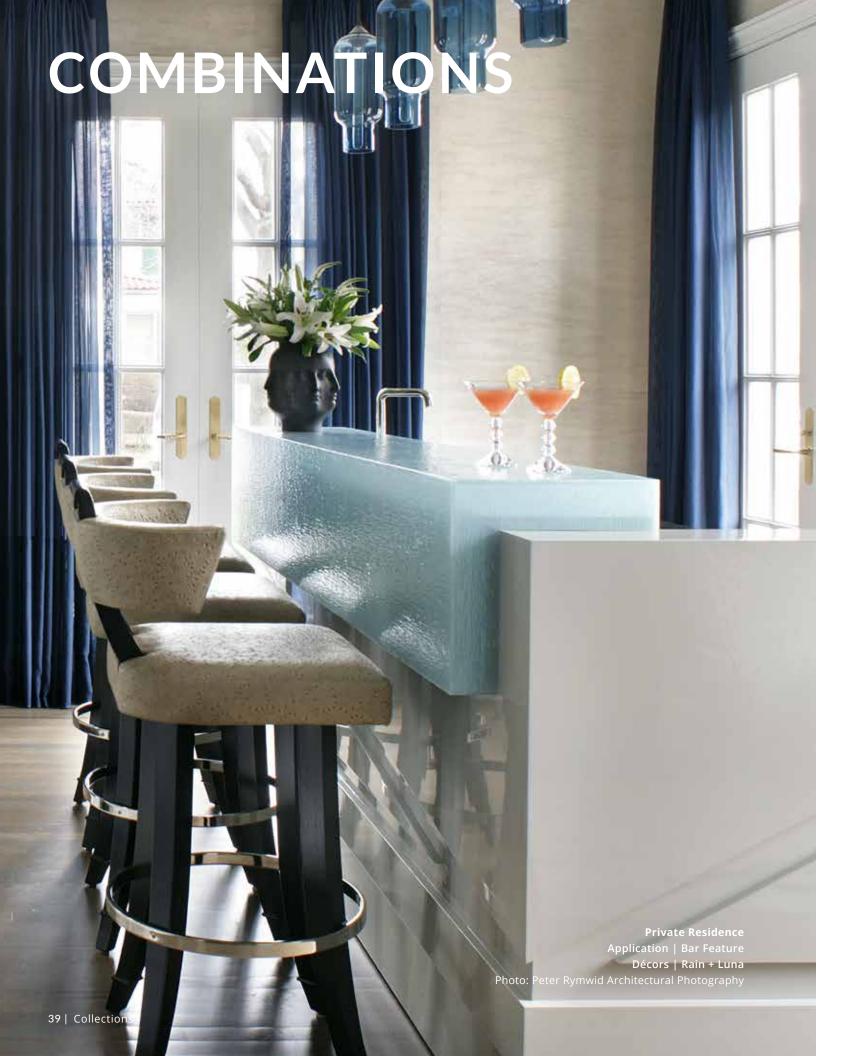

#### COMBINING DÉCORS

Did you know you can create your own unique combination?

Combine different materials, colors, finishes and add-ons to create entirely new designs. Layer metals with fabrics, grasses with vibrant Woven or Spectrum color or add a stunning reflective backer.

With over 250 décors to mix and match, the possibilities are nearly endless.

To create your own combined décor, locate a sales representative.