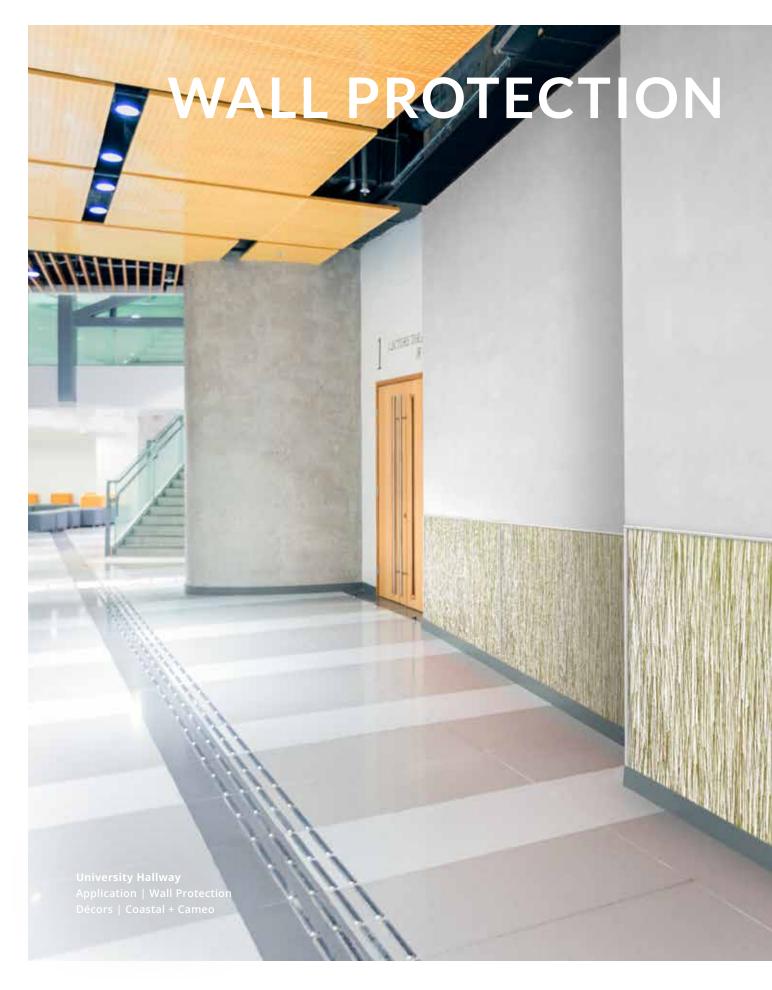

#### WALL PROTECTION

Our Wall Protection combines the beauty of real botanicals and textiles with the performance of a durable finish to create a functional wall cladding that is both stunning and practical. Each panel features a Class A fire rating, inhibits microbial growth and is comprised of at least 40% recycled content. Our Lumicor Wall Protection line comes standard in more than a dozen artfully curated designs (including several Fast Track décors) and multiple trim options

Learn more about Wall Protection.

46 | Solutions | 47