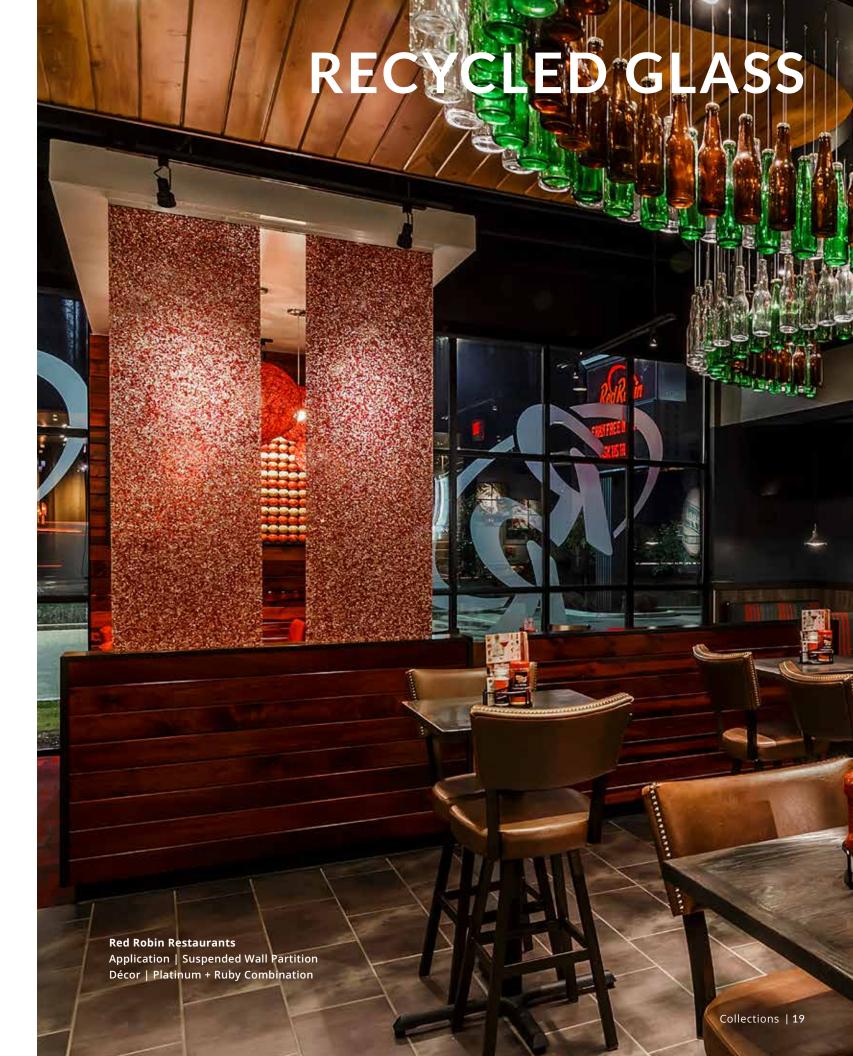

#### RECYCLED GLASS COLLECTION

Recycled Glass décors are glamorous show-stoppers, perfectly suited for striking accent pieces or large-scale installations. The glass aggregate within each panel is 98% recycled material from crushed bottles and windows.