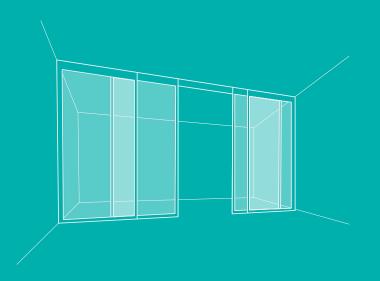

#### SUSPENDED WALL SYSTEMS

These sophisticated room dividers define a space while still allowing light to pass through. Sleek tracks secure panels in place, creating a clean profile. Learn more