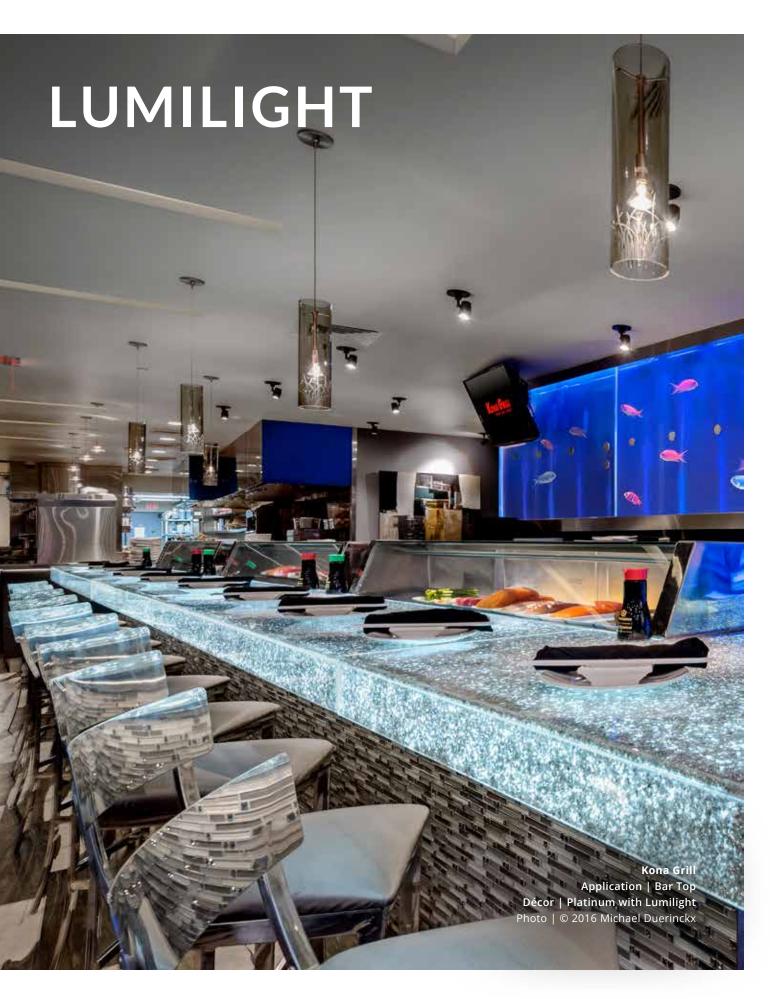

#### LUMILIGHT

Pair the beauty of over 250 Lumicor décors with the power of long-lasting LED light. Unlike traditional lighting, Lumilight emits a bright, even output of light across the entire surface of a panel, eliminating hot spots. Suited for both horizontal and vertical applications, this versatile and efficien lighting solution can be cut to nearly any shape, is available in multiple cold temperatures and can be specified as RGB for endless color possibilities.

Learn more about Lumilight.

48 | Solutions S