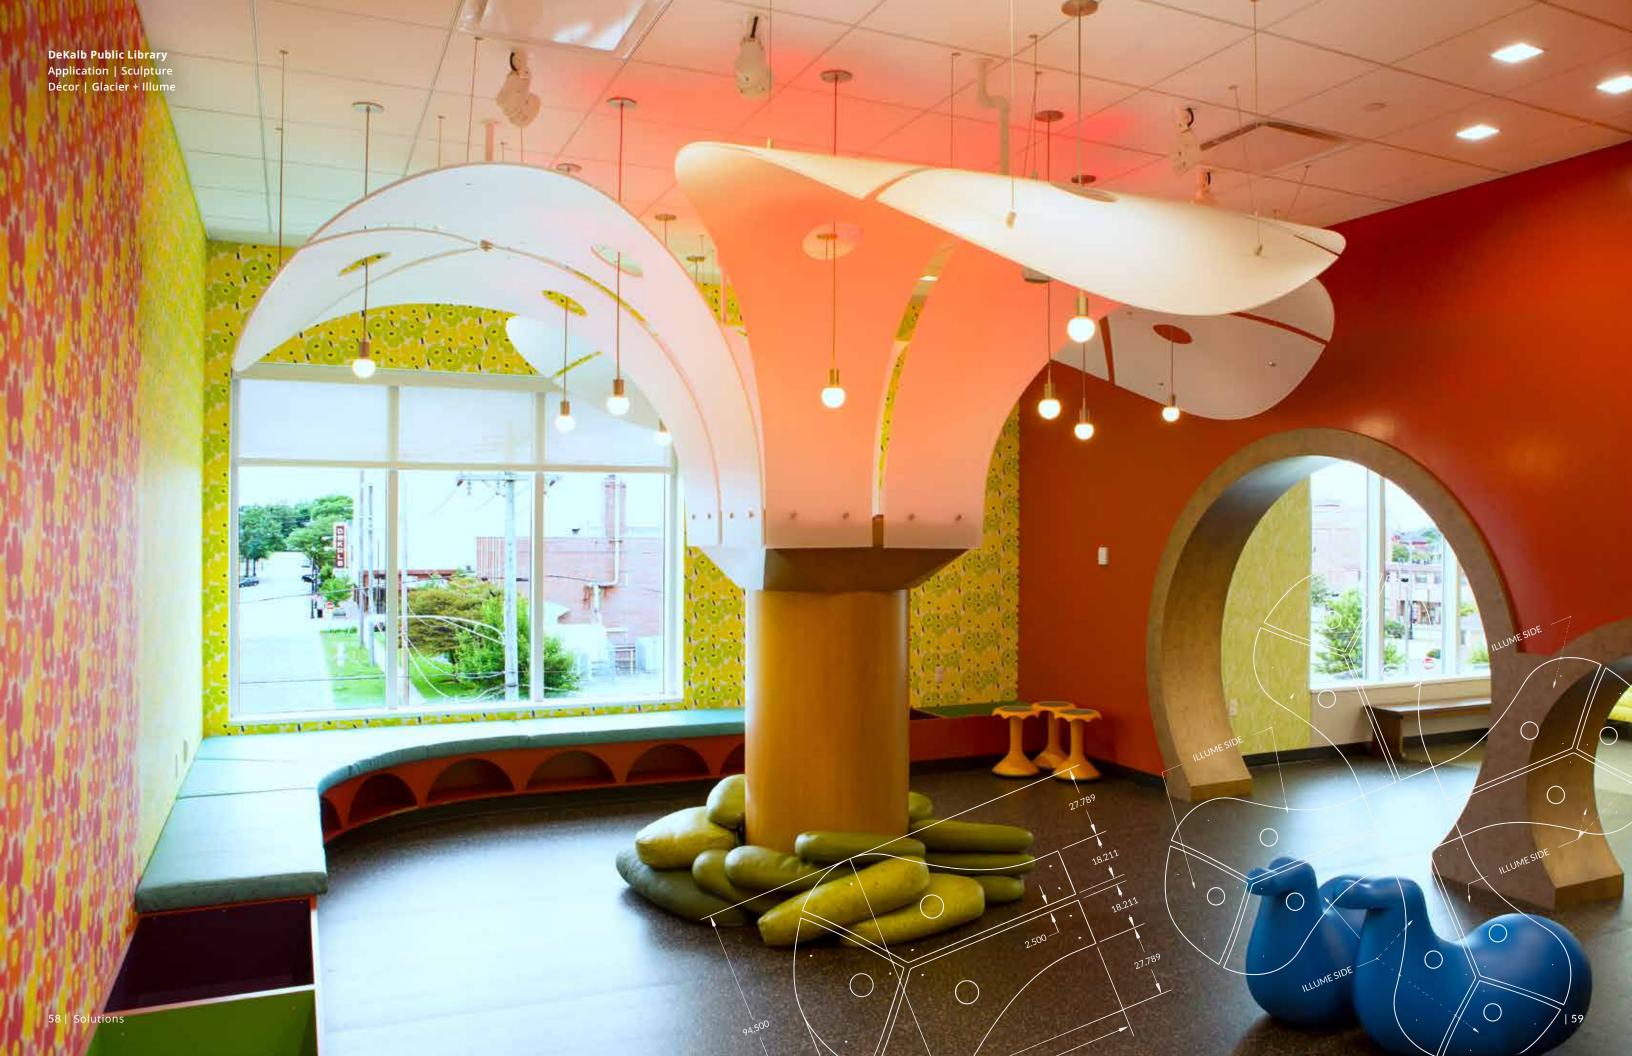

your design vision into a functional reality.

FORMING | We can form panels in a multitude of ways. Panels can be formed into complex shapes via our thermoforming techniques, corners can be created by line bending or simple curves can be mechanically cold-formed by bending the panel into place.





SEAMING | Seaming is the process of bonding and gluing panels together to create larger than standard sheets and complex three-dimensional shapes. Panels can also be securely bonded to other surfaces using a variety of adhesives.

FINISHING | We offer a variety of edge finishes to add decorative and functional value to your design. An edge can be polished to a gloss or a matte finish, can incorporate an edge profile for greater design versatility or can be sealed to protect against moisture.





# EXPLORE

#### OUR SHOWROOM & CREATIVE SUITE

Visit us to understand more about the products, people, and services that make Lumicor unique. Carefully curated product vignettes showcase the breadth of our products and their capabilities. Collaborate with our team to bring your creative vision to life. Bring your project. Bring your plans. You can even bring your client Our team of engineers, designers, and project managers are ready to assist

ENTRYWAY | Designed and built in-house, this Lumicor desk makes a memorable first impression with a mix of modern materials. The walnut transaction top with Moonstone recycled glass inlay and companion Moonstone stair balustrade show versatility with just the right amount of sparkle.

60 | Solutions Solutions





THE CREATIVE SUITE | The perfec