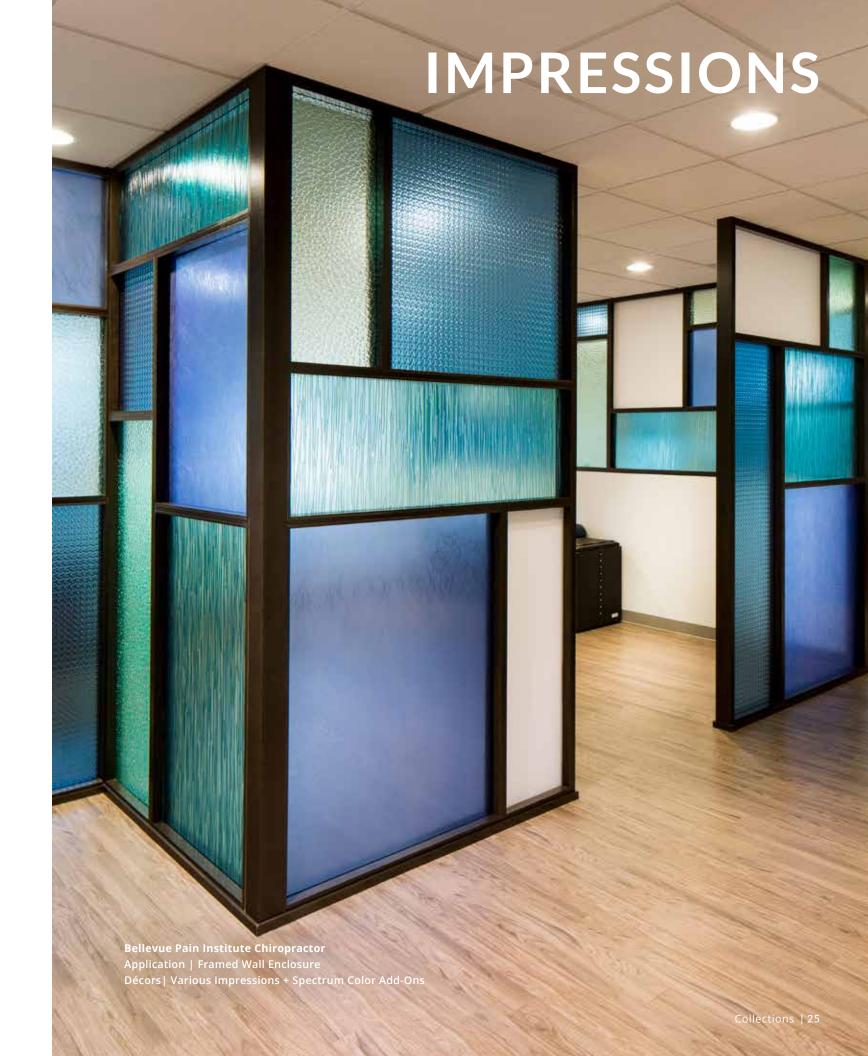

#### IMPRESSIONS COLLECTION

Our Impressions line captures modern patterns and natural textures adding visual depth to projects. Décors are available in clear or can be paired with our translucent Spectrum color or Opaque Add-Ons to complement any palette.