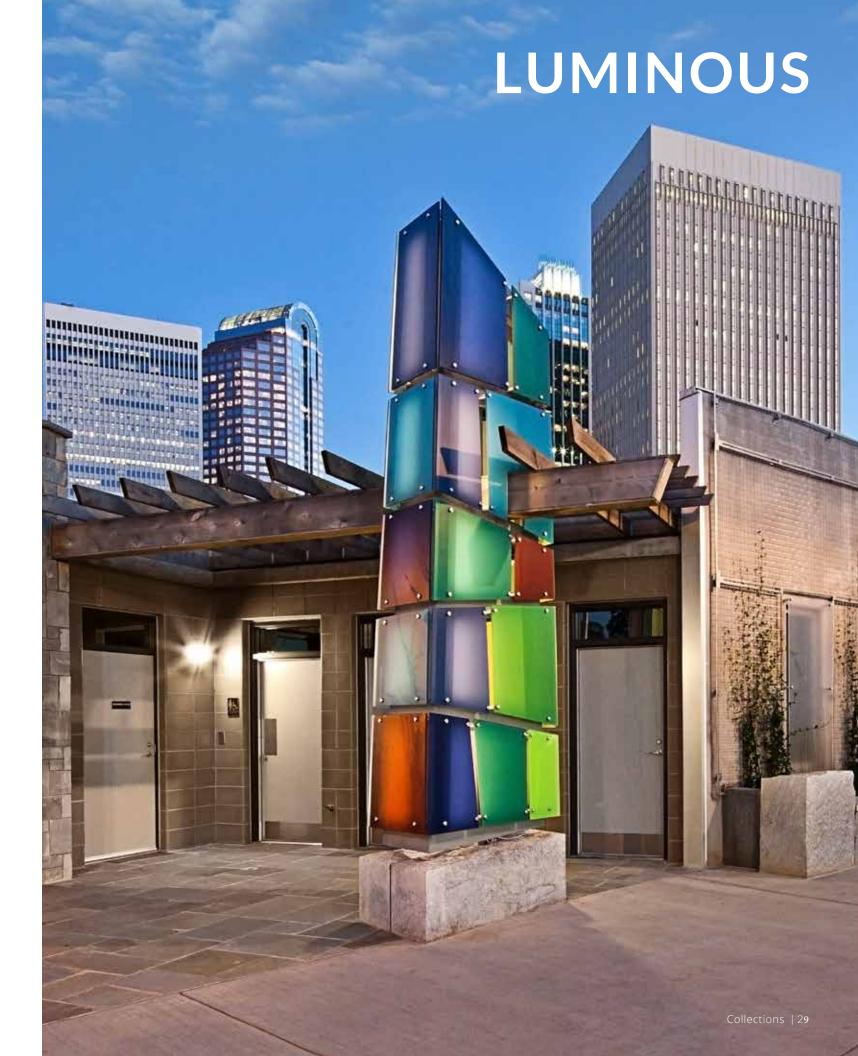

LUMINOUS WALL (right) | The vibrant and backlit Luminous wall shows the versatility of our Spectrum color technology. See how layering intensifies the same color and mixing allows for new hues.