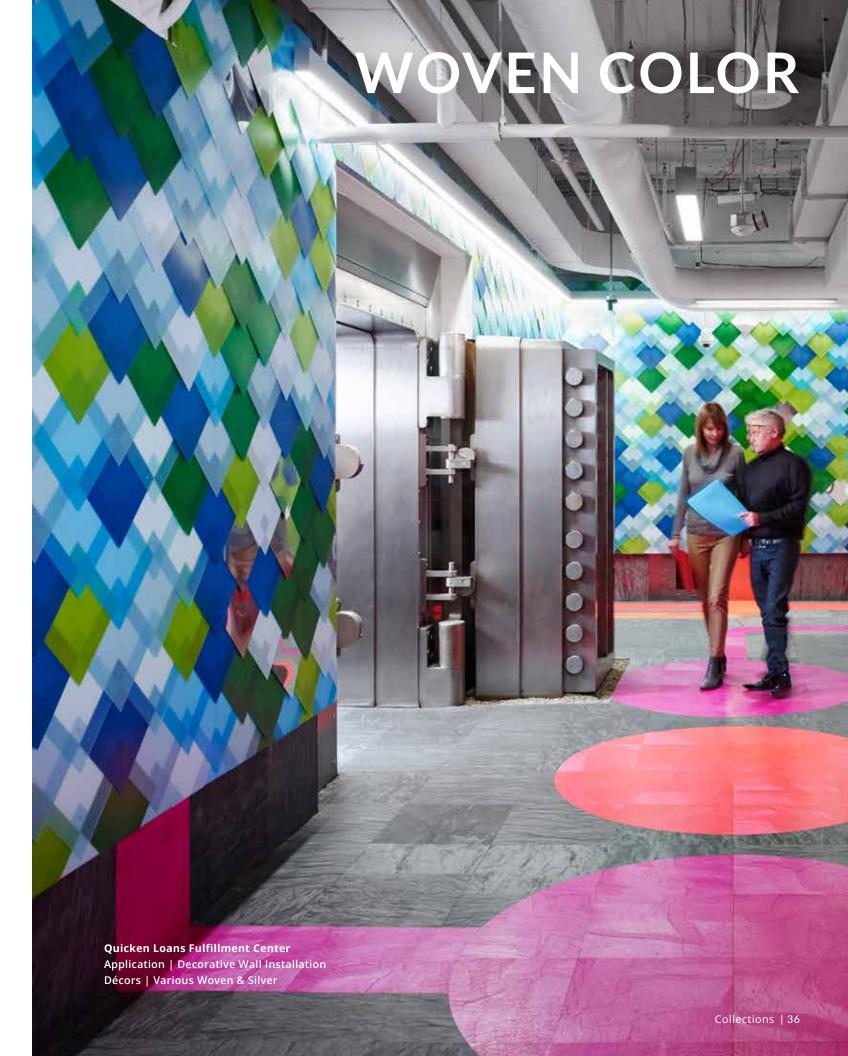

#### WOVEN COLOR COLLECTION

The Woven Color collection combines saturated hues with subtle fabric textures to provide semi-opaque translucency and dimension.