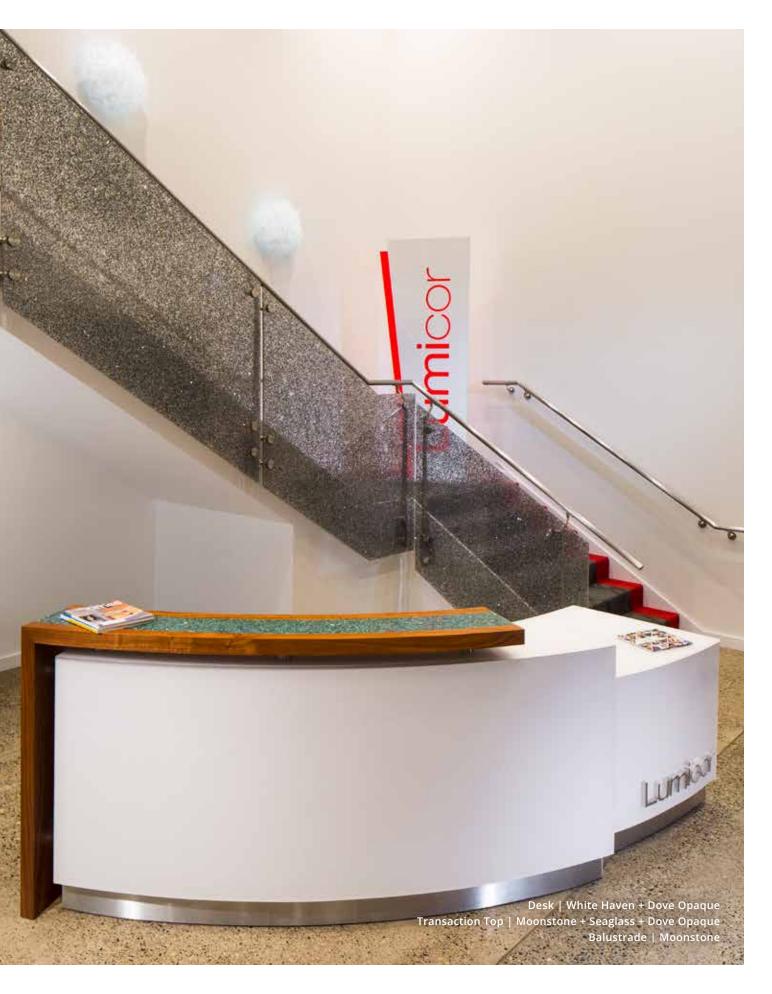

ENTRYWAY | Designed and built in-house, this Lumicor desk makes a memorable first impression with a mix of modern materials. The walnut transaction top with Moonstone recycled glass inlay and companion Moonstone stair balustrade show versatility with just the right amount of sparkle.