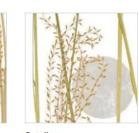

# NATURALS Inova Women's Hospital Application | Reception Desk Front Décor | Natural Leaves

#### NATURALS COLLECTION

Natural décors feature sustainably harvested, organic materials such as reeds, grasses, and bamboo. These botanical elements inspire a sense of comfort and well-being.

Pearl & Amber Capiz Natural Leaves