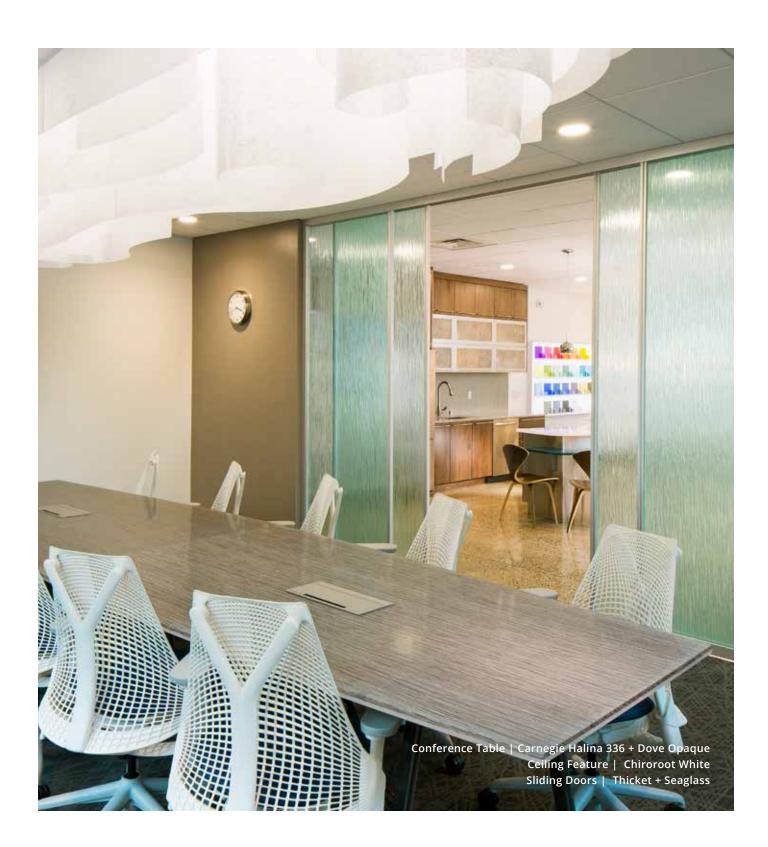

#### 3. SLIDING DOORS

Our sliding door system epitomizes functional beauty. The Thicket + Seaglass décor combination incorporates texture and distributes light for a welcoming entrance to our conference space.

#### 4. HORIZONTAL SURFACES

Our horizontal surfaces pair elegance with longlasting durability to surpass industry performance standards for solid surface materials.

64 | Solutions Solutions

CONFERENCE ROOM (above) | Lean and modern, our conference table is a smart complement to the airy custom lighting fixture above and the perfect solution for collaborative spaces.