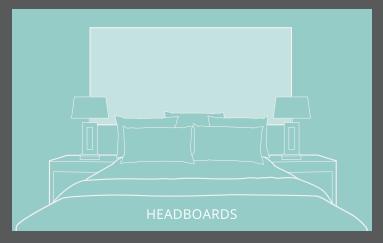

#### CABINET & DOOR INSERTS

Resin inserts are a beautiful alternative to decorative glass. Lightweight and easily trimmed, inserts pair well with cabinets and doors to add a modern accent to your interior.