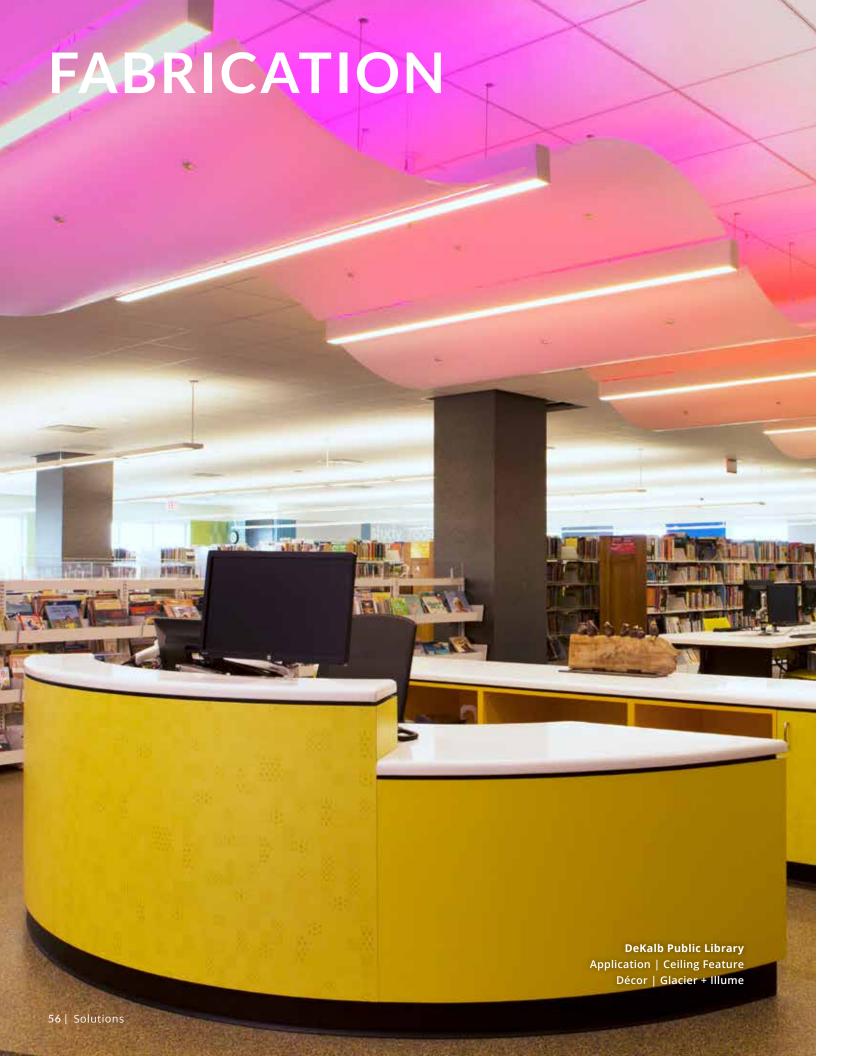

#### FABRICATION CAPABILITIES

We're more than just a manufacturer – we're problem solvers. No matter the shape or application of your design, our panels can be transformed to align with your vision. From simple cuts to complex forms and edge finishes, our fabrication team is ready to take your project to the next level.

CUTTING | We have the ability to cut panels into a variety of shapes. From simple linear cuts to complex shapes, and drilling holes to help prepare a panel to accommodate its hardware, we transform your design vision into a functional reality.

FORMING | We can form panels in a multitude of ways. Panels can be formed into complex shapes via our thermoforming techniques, corners can be created by line bending or simple curves can be mechanically cold-formed by bending the panel into place.

SEAMING | Seaming is the process of bonding and gluing panels together to create larger than standard sheets and complex three-dimensional shapes. Panels can also be securely bonded to other surfaces using a variety of adhesives.

FINISHING | We offer a variety of edge finishes to add decorative and functional value to your design. An edge can be polished to a gloss or a matte finish, can incorporate an edge profile for greater design versatility or can be sealed to protect against moisture.