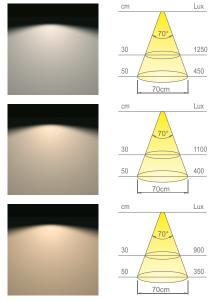

### Installation:

recessed

**Patented** 

Colour appearancenatural whiteColour temperature4300 KLuminous flux390 lmLuminous efficiency130 lm/WCRIRa ≥ 80

Colour appearance warm white 3000 K
Luminous flux 360 Im
Luminous efficiency 120 Im/W

**CRI** Ra ≥ 80

**Colour appearance** super warm white **Colour temperature** 2700 K

Colour temperature2700 KLuminous flux360 lmLuminous efficiency120 lm/WCRI $Ra \ge 80$ 

| Code   | Watt & Volt | Light colour |
|--------|-------------|--------------|
|        |             |              |
| 12310B | 3W @ 12Vdc  | warm white   |
|        |             |              |