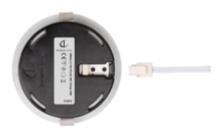

|     | - | Ø57 | N |
|-----|---|-----|---|
| 12  |   | ĵ   |   |
| 1,2 |   | Ø64 |   |

N This drawing shows the spotlight's overall dimensions. See installation manual for more details.

**SMALLY XS** is a spotlight designed for **recessed installation in a hole Ø57mm** and **just 12mm deep**. It is installed on wood panels with both through and blind holes.

**SMALLY XS** incorporates a high-performance SMD LED module with no-dot effect technology, ensuring a uniform projection beam without the dot effect.

**SMALLY XS PLUS** features the innovative **Plug&Play system (patented)**, for easy disconnection of the power cord from the spotlight.