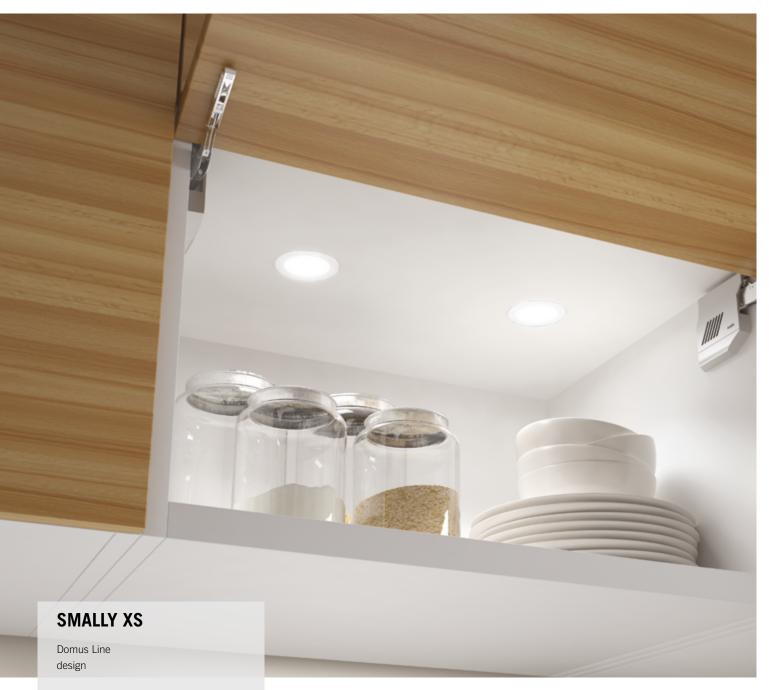

|     | - | Ø57 | N |
|-----|---|-----|---|
| 12  |   | ĵ   |   |
| 1,2 |   | Ø64 |   |

N This drawing shows the spotlight's overall dimensions. See installation manual for more details.

**SMALLY XS** is a spotlight designed for **recessed installation in a hole Ø57mm** and **just 12mm deep**. It is installed on wood panels with both through and blind holes.

**SMALLY XS** incorporates a high-performance SMD LED module with no-dot effect technology, ensuring a uniform projection beam without the dot effect.

**SMALLY XS PLUS** features the innovative **Plug&Play system (patented)**, for easy disconnection of the power cord from the spotlight.