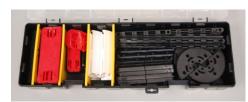

#### **Striplox Starter Kits**

Striplox starter kits are an ideal way of trialling the Striplox range. Available in 2 sizes:

- · 43 pc kit with carry case
- 78 pc kit with carry case

The starter kits also include position jigs.