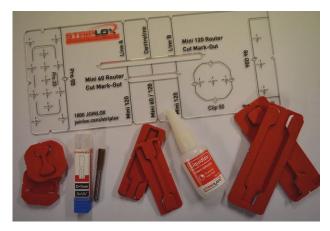

## **Striplox Cutters & Routers**

The Striplox Cutters and Routers produce an accurate and reliable positioning for the entire Striplox range. 7mm (Mini's) & 10mm (Megalox & Shelflox Extendable) available.

# **Striplox Mark-Out Template**

The Striplox Mark-Out Template speeds up the manufacturing processes by enabling the easy fitments of the Striplox range of joining

## **Liquidlox Adhesive**

Liquidlox is a general purpose, middle viscosity, high strength fast cure adhesive compatible with all Striplox assembly products and a wide range of substrates.