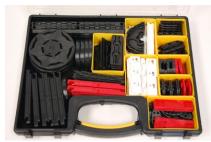

#### **Striplox Starter Kits**

Striplox starter kits are an ideal way of trialling the Striplox range. Available in 2 sizes:

- · 43 pc kit with carry case
- 78 pc kit with carry case

The starter kits also include position jigs.