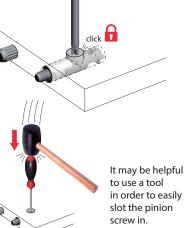

High Product Quality

interzum

click.

Press strongly with PZ2 cross screwdriver to slot the pinion screw in.