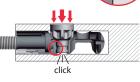

High Product Quality

interzum

click.

Press strongly with PZ2 cross screwdriver to slot the pinion screw in.