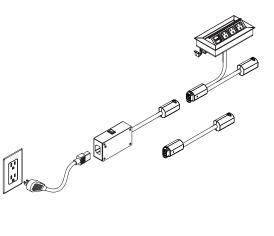

### OVERVIEW

- · Designed for change, easy install and multiple connections
- · Connect up to 8 power/data centers from a single 15 amp corded infeed
- · Directional, cannot be back fed
- · Connections non-sequential
- · Visual indicator of system status

#### LISTINGS

**ETL LISTED** & UL RECOGNIZED

SMART INFEED

Every Interlink iQ System starts with a smart infeed.

The control box is included with the infeed for an interlink iQ system. This is the rule follower that counts the number of connections.