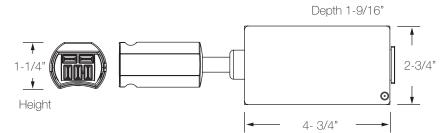

## SPECIFICATIONS

SMART INFEED · Smart infeed available in two cord lengths 6'

#### LISTINGS

**ETL LISTED** & UL RECOGNIZED

SMART INFEED

Every Interlink iQ System starts with a smart infeed.

The control box is included with the infeed for an interlink iQ system. This is the rule follower that counts the number of connections.